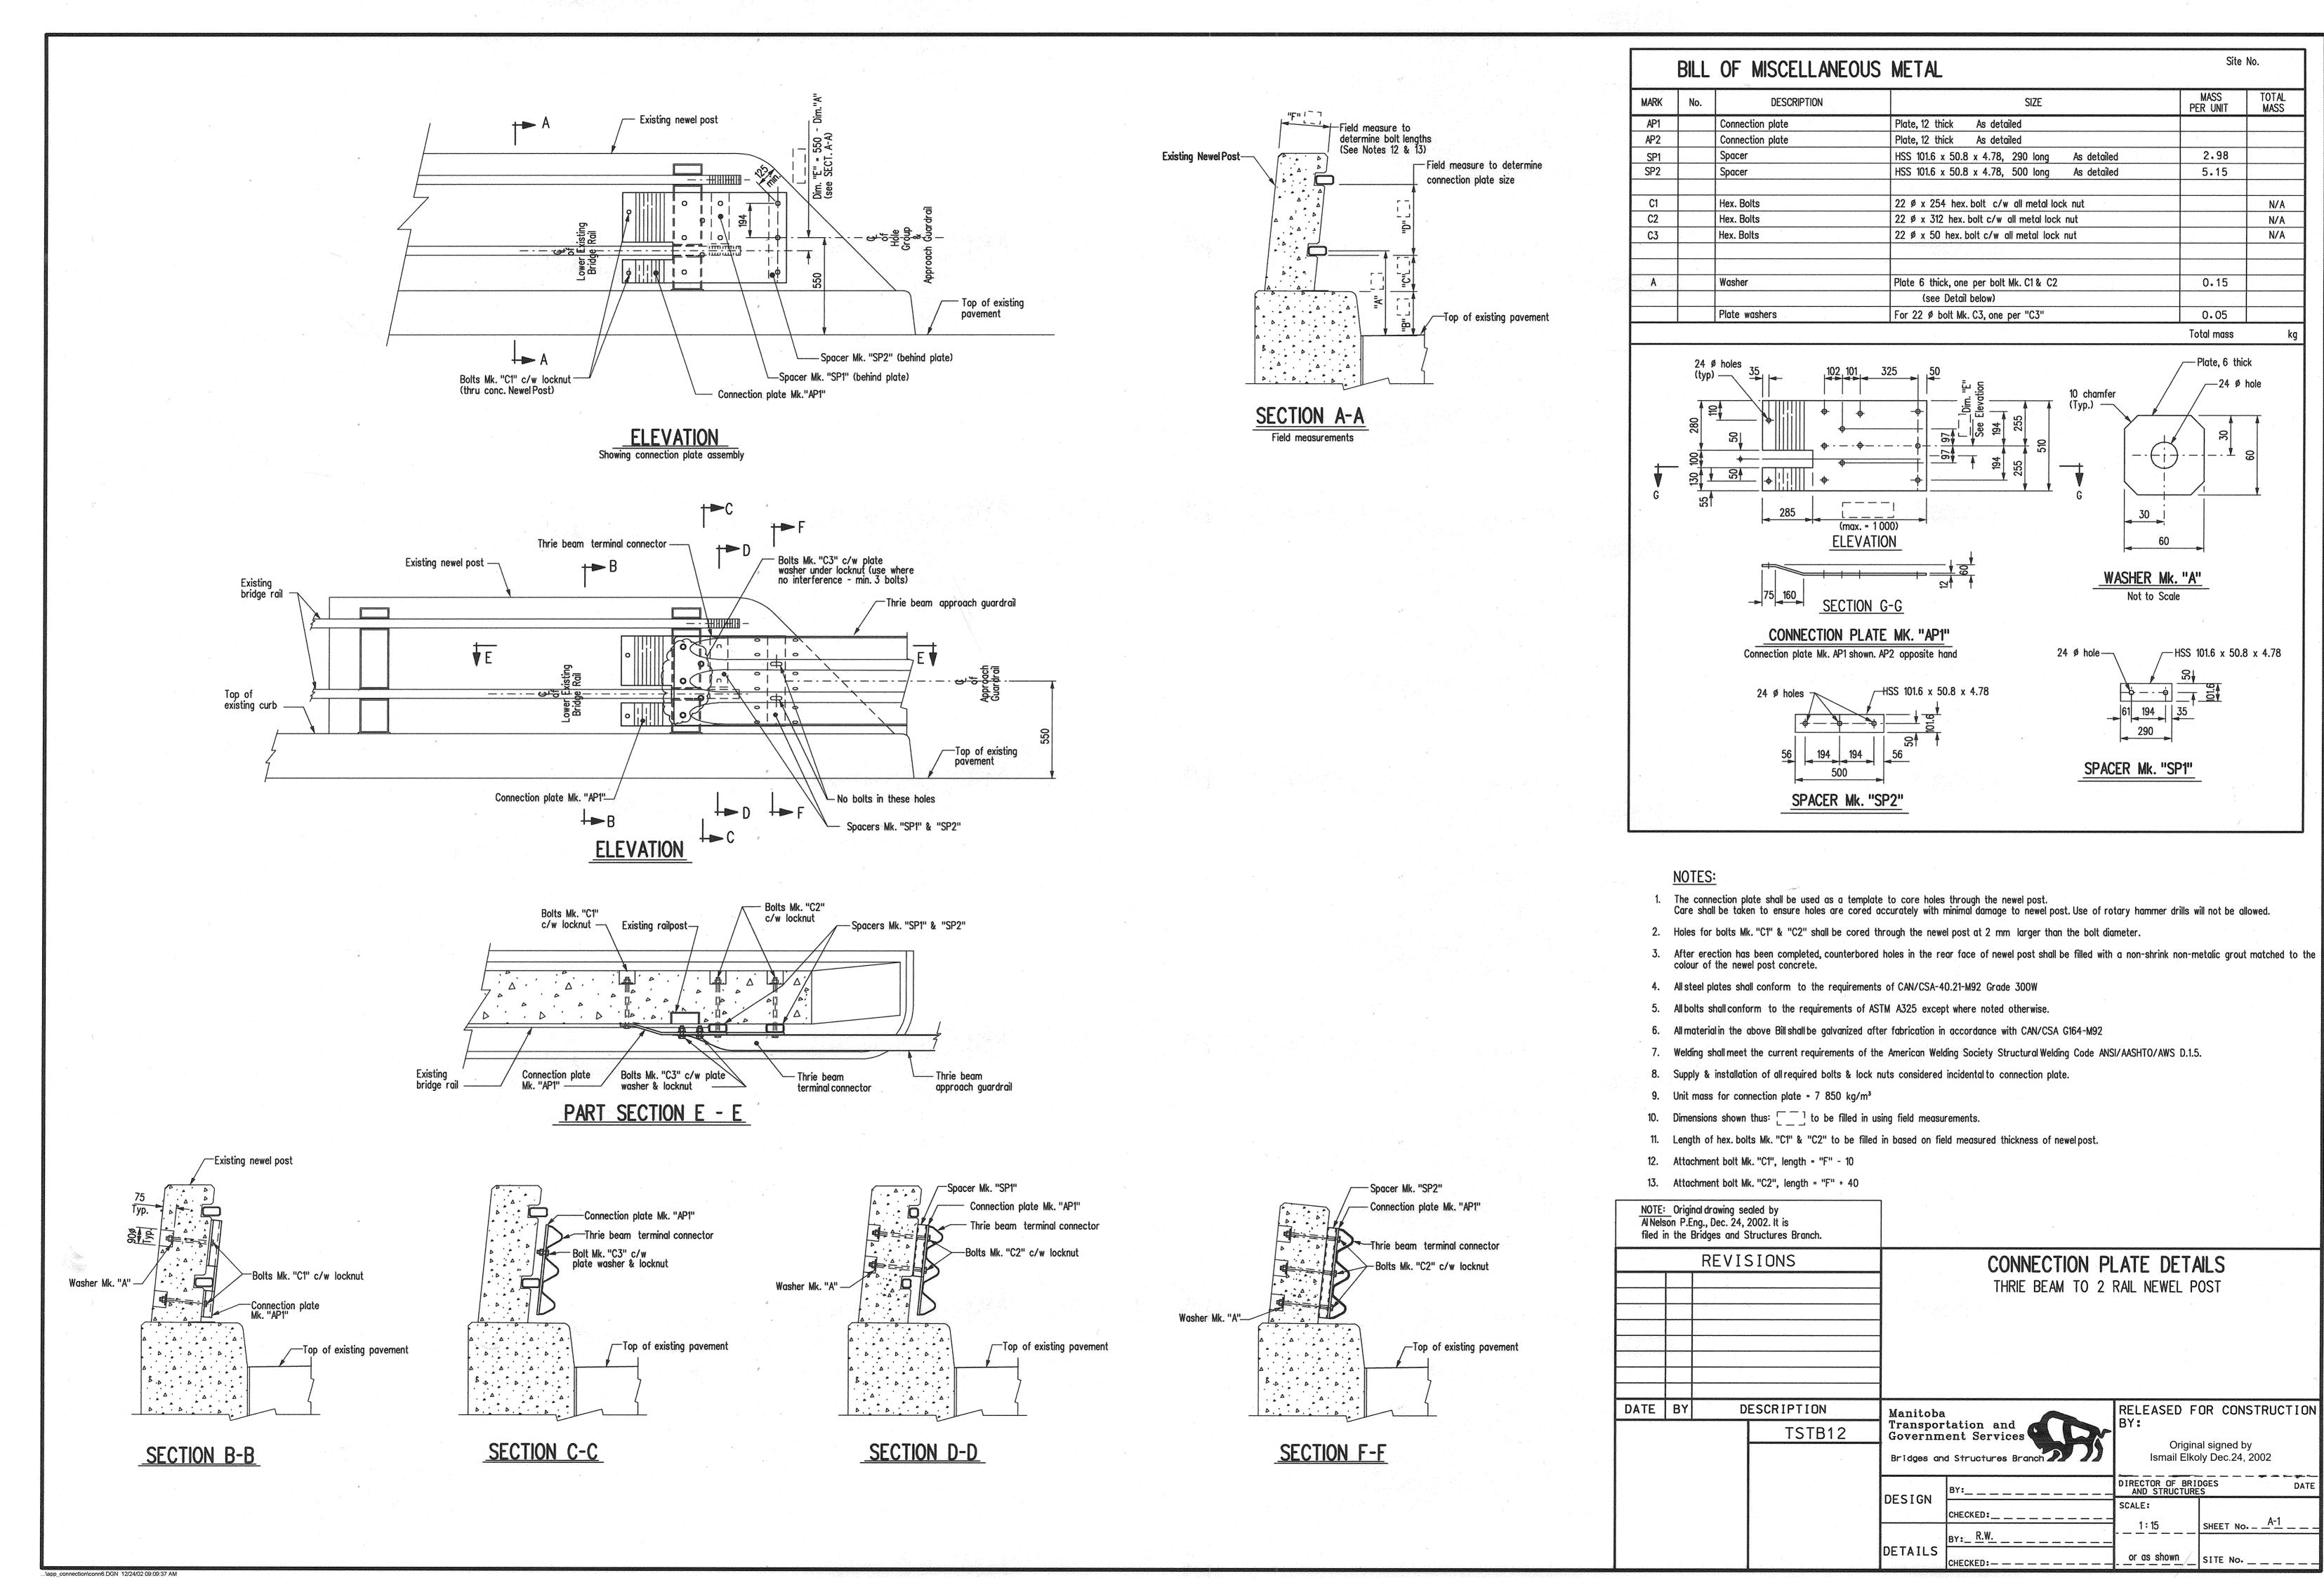

|           |         |                                                  |            | -                                                                          |          |  |                                 | •<br>•                                                  |            |  |
|-----------|---------|--------------------------------------------------|------------|----------------------------------------------------------------------------|----------|--|---------------------------------|---------------------------------------------------------|------------|--|
| Nel       | son P.E | nal drawing se<br>ng., Dec. 24,<br>Bridges and S |            |                                                                            |          |  |                                 |                                                         |            |  |
| REVISIONS |         |                                                  |            | CONNECTION PLATE DETAILS<br>THRIE BEAM TO 2 RAIL NEWEL POST                |          |  |                                 |                                                         |            |  |
|           |         |                                                  |            |                                                                            |          |  |                                 |                                                         |            |  |
|           |         |                                                  |            |                                                                            |          |  |                                 |                                                         |            |  |
| Ε         | BY      | D                                                | ESCRIPTION | Manitoba RELEASED FOR CONSTRUCTI                                           |          |  |                                 | UCTION                                                  |            |  |
|           |         |                                                  | TSTB12     | Transportation and<br>Government Services<br>Bridges and Structures Branch |          |  | Origin                          | BY:<br>Original signed by<br>Ismail Elkoly Dec.24, 2002 |            |  |
|           |         |                                                  |            | DESIGN                                                                     | BY:      |  | DIRECTOR OF BRI<br>AND STRUCTUR | DGES<br>ES                                              | DATE       |  |
|           |         |                                                  |            | DESIGN                                                                     | CHECKED: |  | SCALE:<br>1:15                  | SHEET NOA                                               | <u>\-1</u> |  |
|           |         |                                                  |            | DETAILS                                                                    | BY:      |  | <br>or as shown /               | SITE No.                                                |            |  |