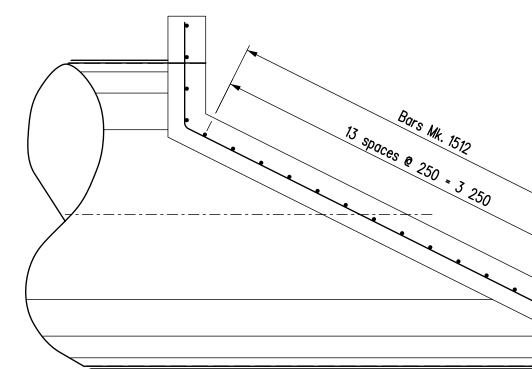

PART PLAN

ELEVATION

SECTION C-C

| MARK                                                                                                                                                                                                                                                                                                                                                                                                                                                                                                    | TYPE                        | PIN<br>DIAMETER                   | LENGTH                              | No.                      | MASS                        | BENDING DIAGRAM                              |  |  |  |
|---------------------------------------------------------------------------------------------------------------------------------------------------------------------------------------------------------------------------------------------------------------------------------------------------------------------------------------------------------------------------------------------------------------------------------------------------------------------------------------------------------|-----------------------------|-----------------------------------|-------------------------------------|--------------------------|-----------------------------|----------------------------------------------|--|--|--|
| 1501                                                                                                                                                                                                                                                                                                                                                                                                                                                                                                    | BENT                        | 90                                | 5 600                               | 24                       | 211.01                      | 1 180                                        |  |  |  |
| 1502                                                                                                                                                                                                                                                                                                                                                                                                                                                                                                    | STR                         |                                   | 1 320                               | 12                       | 24.87                       |                                              |  |  |  |
| 1503                                                                                                                                                                                                                                                                                                                                                                                                                                                                                                    | STR                         | ++                                | 1 040                               | 12                       | 19.59                       |                                              |  |  |  |
| 1504                                                                                                                                                                                                                                                                                                                                                                                                                                                                                                    | STR                         | + +                               | 900                                 | 12                       | 16.96                       |                                              |  |  |  |
| 1505                                                                                                                                                                                                                                                                                                                                                                                                                                                                                                    | STR                         | + +                               | 830                                 | 12                       | 15.64                       |                                              |  |  |  |
| 1506                                                                                                                                                                                                                                                                                                                                                                                                                                                                                                    | STR                         | 1                                 | 820                                 | 12                       | 15.45                       |                                              |  |  |  |
| 1507                                                                                                                                                                                                                                                                                                                                                                                                                                                                                                    | STR                         |                                   | 510                                 | 12                       | 9.61                        |                                              |  |  |  |
| 1508                                                                                                                                                                                                                                                                                                                                                                                                                                                                                                    | STR                         |                                   | 350                                 | 12                       | 6.59                        |                                              |  |  |  |
| 1509                                                                                                                                                                                                                                                                                                                                                                                                                                                                                                    | STR                         |                                   | 280                                 | 12                       | 5.28                        |                                              |  |  |  |
| 1510                                                                                                                                                                                                                                                                                                                                                                                                                                                                                                    | STR                         |                                   | 3 290                               | 36                       | 185.95                      |                                              |  |  |  |
| 1511                                                                                                                                                                                                                                                                                                                                                                                                                                                                                                    | STR                         |                                   | 920                                 | 24                       | 34.67                       |                                              |  |  |  |
| 1512                                                                                                                                                                                                                                                                                                                                                                                                                                                                                                    | STR                         |                                   | 410                                 | 168                      | 108.14                      |                                              |  |  |  |
| 1513                                                                                                                                                                                                                                                                                                                                                                                                                                                                                                    | STR                         |                                   | 660                                 | 12                       | 12.43                       |                                              |  |  |  |
| Total mass of reinforcing steel       666.19 kg         Total volume of structural concrete       18.85 m³         NOTES:       1. All dimensions given in bending diagram are out to out, except radii and extensions on 90°, 135° & 180° hooks. Extension on 90°, 135° & 180° hooks are the "A" or "G" dimensions for the standard 90°, 135° & 180° hooks referenced from the RSIC "Manual of Standard Practice". Radii are inside dimensions. All reinforcing steel bends and hooks shall conform to |                             |                                   |                                     |                          |                             |                                              |  |  |  |
| Clause                                                                                                                                                                                                                                                                                                                                                                                                                                                                                                  | e 6.6.2 of                  | C.S.A. A23.1-0                    | )4, unless note                     | ed otherwis              | se in the BILL C            | DF REINFORCING STEEL.                        |  |  |  |
| 2. All rei                                                                                                                                                                                                                                                                                                                                                                                                                                                                                              | inforcing st                | teel shall be a                   | Jeformed stee                       | el, unless no            | oted otherwise              | in the BILL OF REINFORCING STEEL.            |  |  |  |
| 3. All rei<br>unless                                                                                                                                                                                                                                                                                                                                                                                                                                                                                    | inforcing st<br>noted oth   | teel shall conf<br>nerwise in the | form to CSA<br>BILL OF REINI        | G30.18-M9<br>FORCING S   | 2 "Billet Steel E<br>STEEL. | Bars for Concrete Reinforcement" Grade 400W, |  |  |  |
| 4. Like t                                                                                                                                                                                                                                                                                                                                                                                                                                                                                               | oars shall t<br>her items t | be bundled, se<br>o be identified | curely tied and<br>d in a similar f | d identifiec<br>fashion. | d as to Mark a              | nd Site No. by appropriate means.            |  |  |  |
| Air Ou                                                                                                                                                                                                                                                                                                                                                                                                                                                                                                  | marked wit                  | h the suffix "<br>CAN/CSA G4      | 'P" shall be pla<br>0.21-M92 Grad   | ain undefor<br>de 300W.  | rmed bars in                |                                              |  |  |  |
| 5. Bars                                                                                                                                                                                                                                                                                                                                                                                                                                                                                                 | dance with                  |                                   |                                     |                          |                             |                                              |  |  |  |