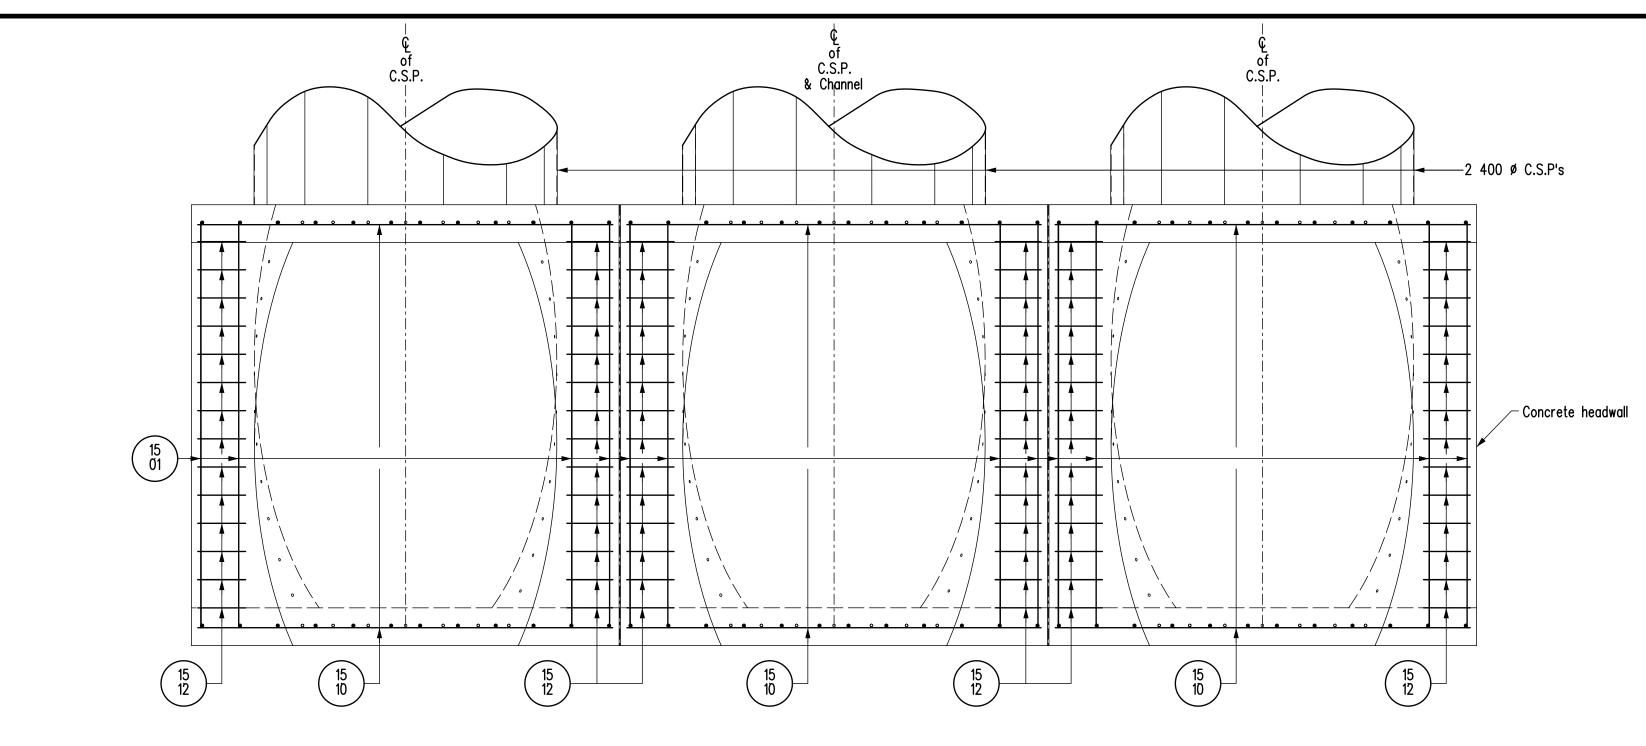

PART PLAN

ELEVATION

SECTION C-C

| MARK                                                                                                                                                                                                                                                                                                                                                                                                                                                                                                    | TYPE                        | PIN<br>DIAMETER                   | LENGTH                              | No.                      | MASS                        | BENDING DIAGRAM                              |  |  |  |
|---------------------------------------------------------------------------------------------------------------------------------------------------------------------------------------------------------------------------------------------------------------------------------------------------------------------------------------------------------------------------------------------------------------------------------------------------------------------------------------------------------|-----------------------------|-----------------------------------|-------------------------------------|--------------------------|-----------------------------|----------------------------------------------|--|--|--|
| 1501                                                                                                                                                                                                                                                                                                                                                                                                                                                                                                    | BENT                        | 90                                | 5 600                               | 24                       | 211.01                      | 1 180                                        |  |  |  |
| 1502                                                                                                                                                                                                                                                                                                                                                                                                                                                                                                    | STR                         |                                   | 1 320                               | 12                       | 24.87                       |                                              |  |  |  |
| 1503                                                                                                                                                                                                                                                                                                                                                                                                                                                                                                    | STR                         | ++                                | 1 040                               | 12                       | 19.59                       |                                              |  |  |  |
| 1504                                                                                                                                                                                                                                                                                                                                                                                                                                                                                                    | STR                         | + +                               | 900                                 | 12                       | 16.96                       |                                              |  |  |  |
| 1505                                                                                                                                                                                                                                                                                                                                                                                                                                                                                                    | STR                         | + +                               | 830                                 | 12                       | 15.64                       |                                              |  |  |  |
| 1506                                                                                                                                                                                                                                                                                                                                                                                                                                                                                                    | STR                         | 1                                 | 820                                 | 12                       | 15.45                       |                                              |  |  |  |
| 1507                                                                                                                                                                                                                                                                                                                                                                                                                                                                                                    | STR                         |                                   | 510                                 | 12                       | 9.61                        |                                              |  |  |  |
| 1508                                                                                                                                                                                                                                                                                                                                                                                                                                                                                                    | STR                         |                                   | 350                                 | 12                       | 6.59                        |                                              |  |  |  |
| 1509                                                                                                                                                                                                                                                                                                                                                                                                                                                                                                    | STR                         |                                   | 280                                 | 12                       | 5.28                        |                                              |  |  |  |
| 1510                                                                                                                                                                                                                                                                                                                                                                                                                                                                                                    | STR                         |                                   | 3 290                               | 36                       | 185.95                      |                                              |  |  |  |
| 1511                                                                                                                                                                                                                                                                                                                                                                                                                                                                                                    | STR                         |                                   | 920                                 | 24                       | 34.67                       |                                              |  |  |  |
| 1512                                                                                                                                                                                                                                                                                                                                                                                                                                                                                                    | STR                         |                                   | 410                                 | 168                      | 108.14                      |                                              |  |  |  |
| 1513                                                                                                                                                                                                                                                                                                                                                                                                                                                                                                    | STR                         |                                   | 660                                 | 12                       | 12.43                       |                                              |  |  |  |
| Total mass of reinforcing steel       666.19 kg         Total volume of structural concrete       18.85 m³         NOTES:       1. All dimensions given in bending diagram are out to out, except radii and extensions on 90°, 135° & 180° hooks. Extension on 90°, 135° & 180° hooks are the "A" or "G" dimensions for the standard 90°, 135° & 180° hooks referenced from the RSIC "Manual of Standard Practice". Radii are inside dimensions. All reinforcing steel bends and hooks shall conform to |                             |                                   |                                     |                          |                             |                                              |  |  |  |
| Clause                                                                                                                                                                                                                                                                                                                                                                                                                                                                                                  | e 6.6.2 of                  | C.S.A. A23.1-0                    | )4, unless note                     | ed otherwis              | se in the BILL C            | DF REINFORCING STEEL.                        |  |  |  |
| 2. All rei                                                                                                                                                                                                                                                                                                                                                                                                                                                                                              | inforcing st                | teel shall be a                   | Jeformed stee                       | el, unless no            | oted otherwise              | in the BILL OF REINFORCING STEEL.            |  |  |  |
| 3. All rei<br>unless                                                                                                                                                                                                                                                                                                                                                                                                                                                                                    | inforcing st<br>noted oth   | teel shall conf<br>nerwise in the | form to CSA<br>BILL OF REINI        | G30.18-M9<br>FORCING S   | 2 "Billet Steel E<br>STEEL. | Bars for Concrete Reinforcement" Grade 400W, |  |  |  |
| 4. Like t                                                                                                                                                                                                                                                                                                                                                                                                                                                                                               | oars shall t<br>her items t | be bundled, se<br>o be identified | curely tied and<br>d in a similar f | d identifiec<br>fashion. | d as to Mark a              | nd Site No. by appropriate means.            |  |  |  |
| Air Ou                                                                                                                                                                                                                                                                                                                                                                                                                                                                                                  | marked wit                  | h the suffix "<br>CAN/CSA G4      | 'P" shall be pla<br>0.21-M92 Grad   | ain undefor<br>de 300W.  | rmed bars in                |                                              |  |  |  |
| 5. Bars                                                                                                                                                                                                                                                                                                                                                                                                                                                                                                 | dance with                  |                                   |                                     |                          |                             |                                              |  |  |  |