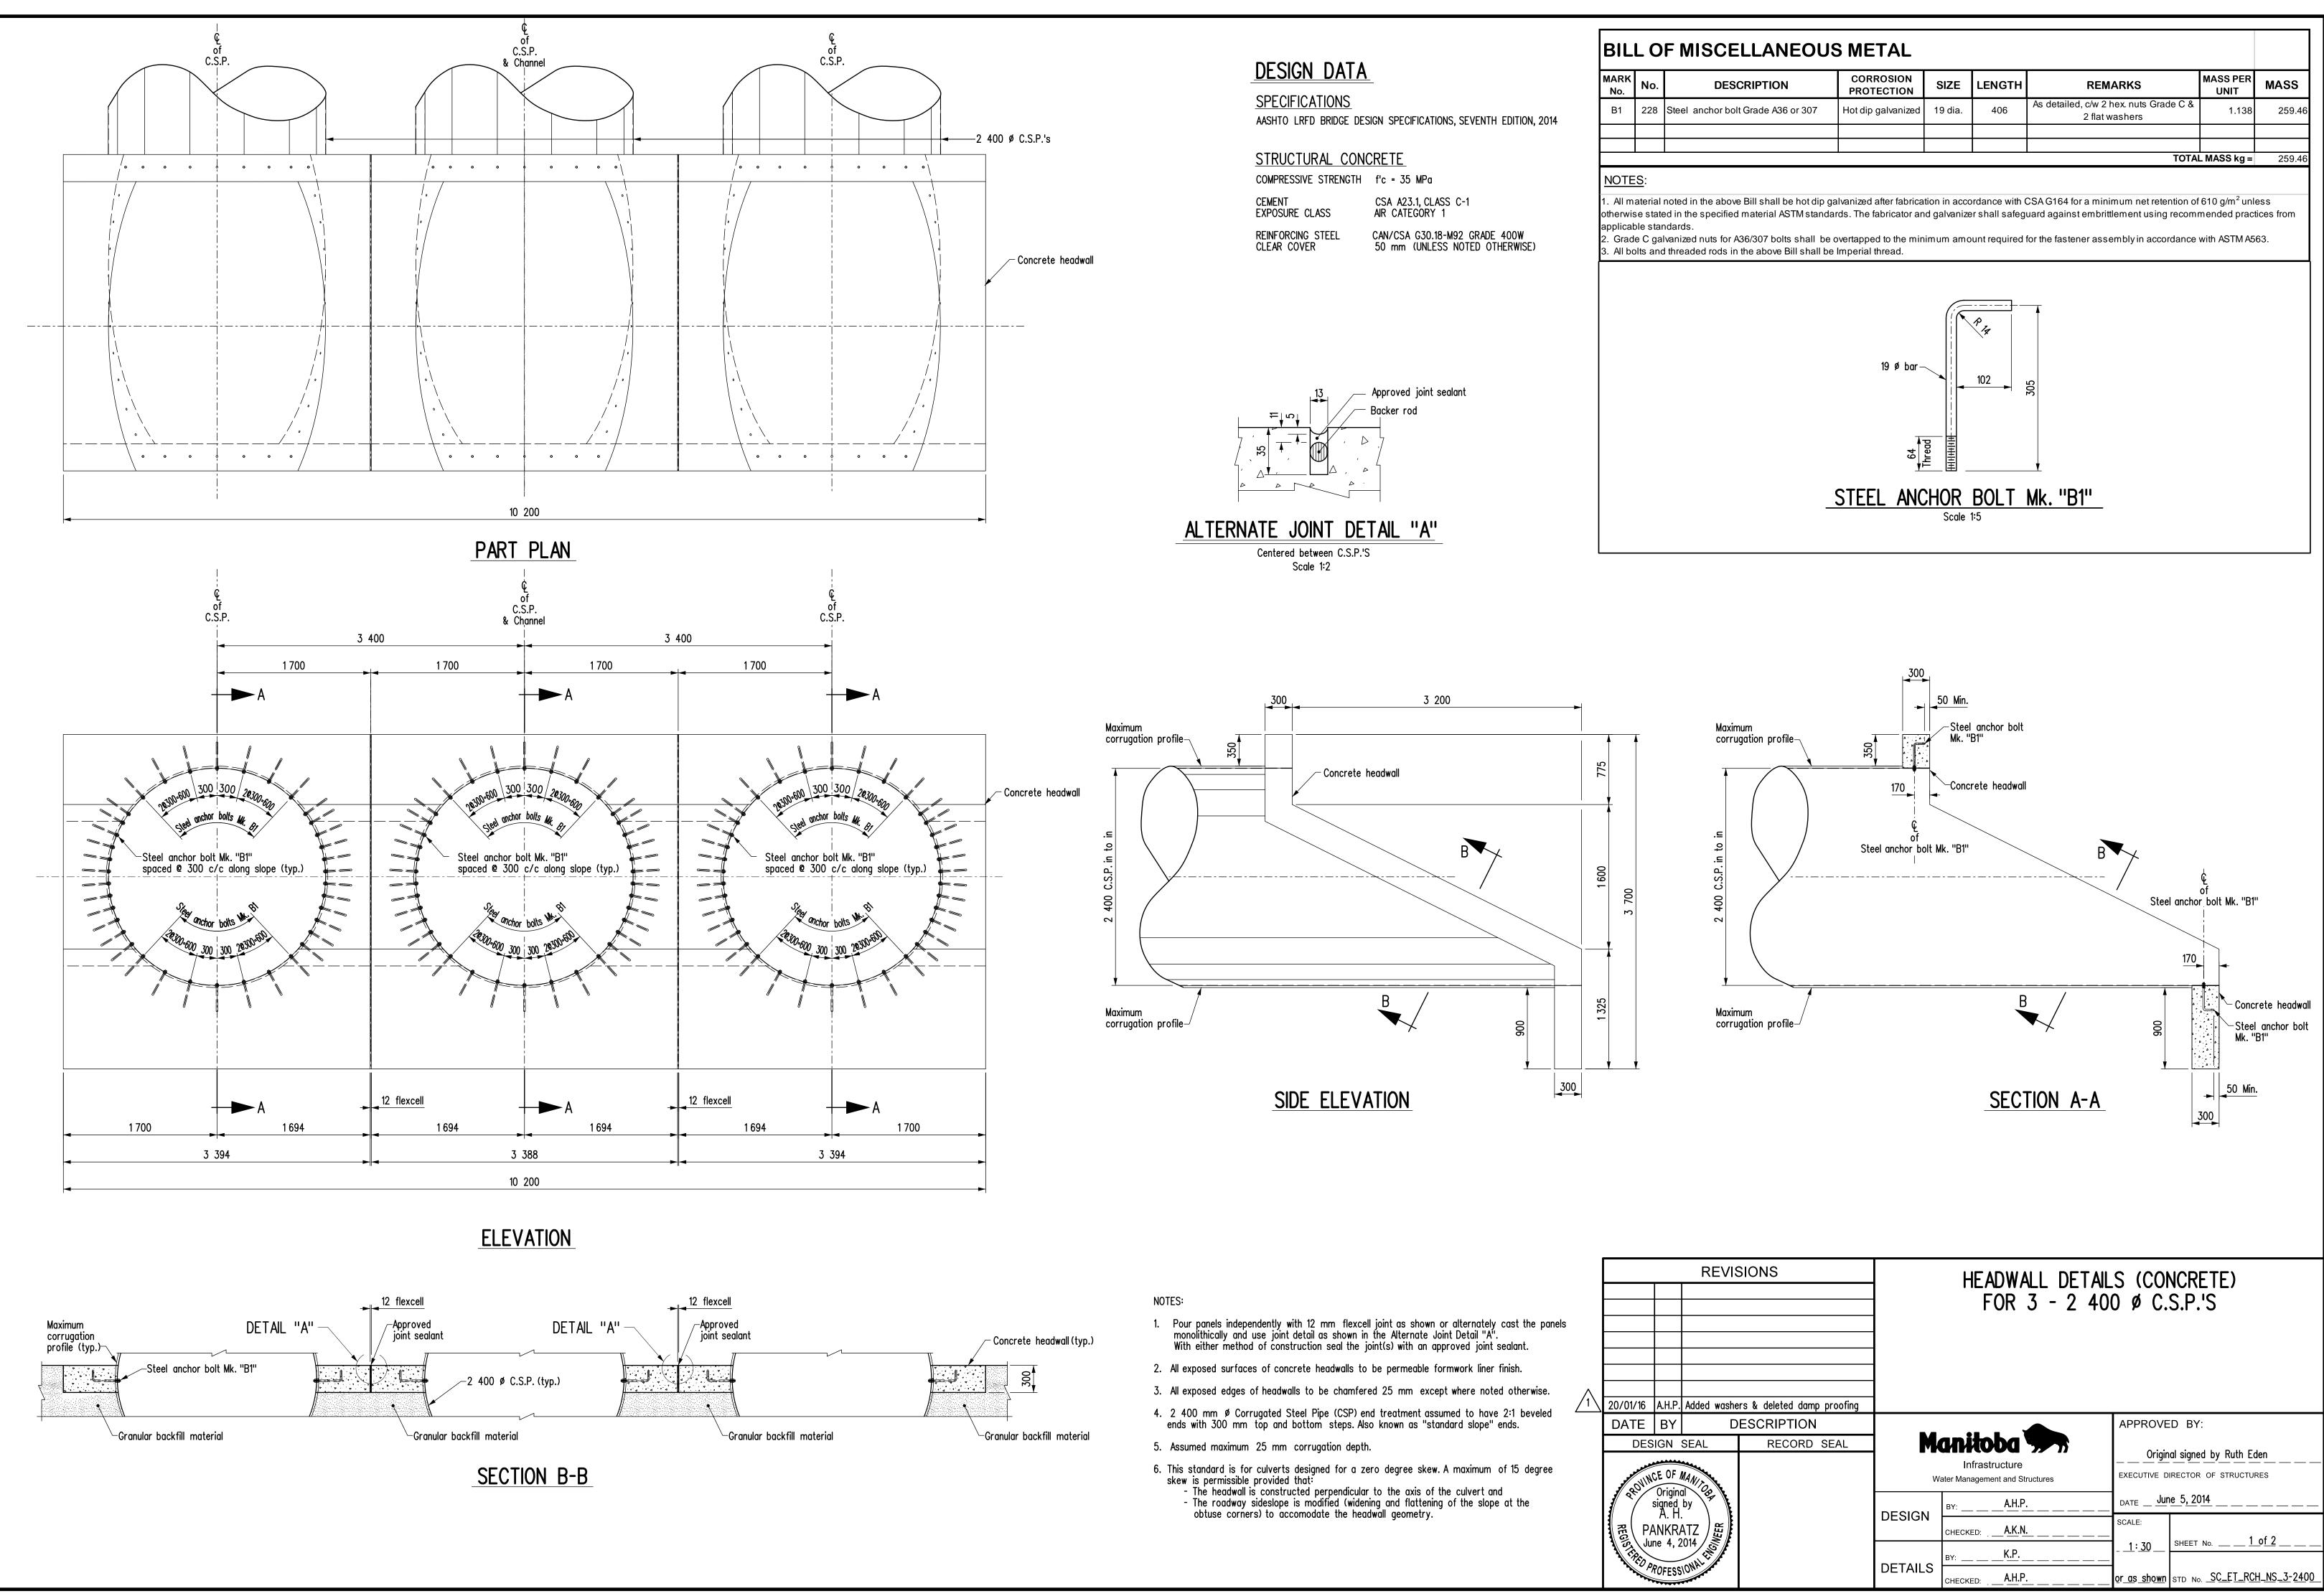

PART PLAN

ELEVATION

SECTION C-C

| MARK                                                                                                                                                                                                                                                                                                                                                                                                                                                                                                    | TYPE                        | PIN<br>DIAMETER                   | LENGTH                              | No.                      | MASS                        | BENDING DIAGRAM                              |  |  |  |
|---------------------------------------------------------------------------------------------------------------------------------------------------------------------------------------------------------------------------------------------------------------------------------------------------------------------------------------------------------------------------------------------------------------------------------------------------------------------------------------------------------|-----------------------------|-----------------------------------|-------------------------------------|--------------------------|-----------------------------|----------------------------------------------|--|--|--|
| 1501                                                                                                                                                                                                                                                                                                                                                                                                                                                                                                    | BENT                        | 90                                | 5 600                               | 24                       | 211.01                      | 1 180                                        |  |  |  |
| 1502                                                                                                                                                                                                                                                                                                                                                                                                                                                                                                    | STR                         |                                   | 1 320                               | 12                       | 24.87                       |                                              |  |  |  |
| 1503                                                                                                                                                                                                                                                                                                                                                                                                                                                                                                    | STR                         | ++                                | 1 040                               | 12                       | 19.59                       |                                              |  |  |  |
| 1504                                                                                                                                                                                                                                                                                                                                                                                                                                                                                                    | STR                         | + +                               | 900                                 | 12                       | 16.96                       |                                              |  |  |  |
| 1505                                                                                                                                                                                                                                                                                                                                                                                                                                                                                                    | STR                         | + +                               | 830                                 | 12                       | 15.64                       |                                              |  |  |  |
| 1506                                                                                                                                                                                                                                                                                                                                                                                                                                                                                                    | STR                         | 1                                 | 820                                 | 12                       | 15.45                       |                                              |  |  |  |
| 1507                                                                                                                                                                                                                                                                                                                                                                                                                                                                                                    | STR                         |                                   | 510                                 | 12                       | 9.61                        |                                              |  |  |  |
| 1508                                                                                                                                                                                                                                                                                                                                                                                                                                                                                                    | STR                         |                                   | 350                                 | 12                       | 6.59                        |                                              |  |  |  |
| 1509                                                                                                                                                                                                                                                                                                                                                                                                                                                                                                    | STR                         |                                   | 280                                 | 12                       | 5.28                        |                                              |  |  |  |
| 1510                                                                                                                                                                                                                                                                                                                                                                                                                                                                                                    | STR                         |                                   | 3 290                               | 36                       | 185.95                      |                                              |  |  |  |
| 1511                                                                                                                                                                                                                                                                                                                                                                                                                                                                                                    | STR                         |                                   | 920                                 | 24                       | 34.67                       |                                              |  |  |  |
| 1512                                                                                                                                                                                                                                                                                                                                                                                                                                                                                                    | STR                         |                                   | 410                                 | 168                      | 108.14                      |                                              |  |  |  |
| 1513                                                                                                                                                                                                                                                                                                                                                                                                                                                                                                    | STR                         |                                   | 660                                 | 12                       | 12.43                       |                                              |  |  |  |
| Total mass of reinforcing steel       666.19 kg         Total volume of structural concrete       18.85 m³         NOTES:       1. All dimensions given in bending diagram are out to out, except radii and extensions on 90°, 135° & 180° hooks. Extension on 90°, 135° & 180° hooks are the "A" or "G" dimensions for the standard 90°, 135° & 180° hooks referenced from the RSIC "Manual of Standard Practice". Radii are inside dimensions. All reinforcing steel bends and hooks shall conform to |                             |                                   |                                     |                          |                             |                                              |  |  |  |
| Clause                                                                                                                                                                                                                                                                                                                                                                                                                                                                                                  | e 6.6.2 of                  | C.S.A. A23.1-0                    | )4, unless note                     | ed otherwis              | se in the BILL C            | DF REINFORCING STEEL.                        |  |  |  |
| 2. All rei                                                                                                                                                                                                                                                                                                                                                                                                                                                                                              | inforcing st                | teel shall be a                   | Jeformed stee                       | el, unless no            | oted otherwise              | in the BILL OF REINFORCING STEEL.            |  |  |  |
| 3. All rei<br>unless                                                                                                                                                                                                                                                                                                                                                                                                                                                                                    | inforcing st<br>noted oth   | teel shall conf<br>nerwise in the | form to CSA<br>BILL OF REINI        | G30.18-M9<br>FORCING S   | 2 "Billet Steel E<br>STEEL. | Bars for Concrete Reinforcement" Grade 400W, |  |  |  |
| 4. Like t                                                                                                                                                                                                                                                                                                                                                                                                                                                                                               | oars shall t<br>her items t | be bundled, se<br>o be identified | curely tied and<br>d in a similar f | d identifiec<br>fashion. | d as to Mark a              | nd Site No. by appropriate means.            |  |  |  |
| Air Ou                                                                                                                                                                                                                                                                                                                                                                                                                                                                                                  | marked wit                  | h the suffix "<br>CAN/CSA G4      | 'P" shall be pla<br>0.21-M92 Grad   | ain undefor<br>de 300W.  | rmed bars in                |                                              |  |  |  |
| 5. Bars                                                                                                                                                                                                                                                                                                                                                                                                                                                                                                 | dance with                  |                                   |                                     |                          |                             |                                              |  |  |  |