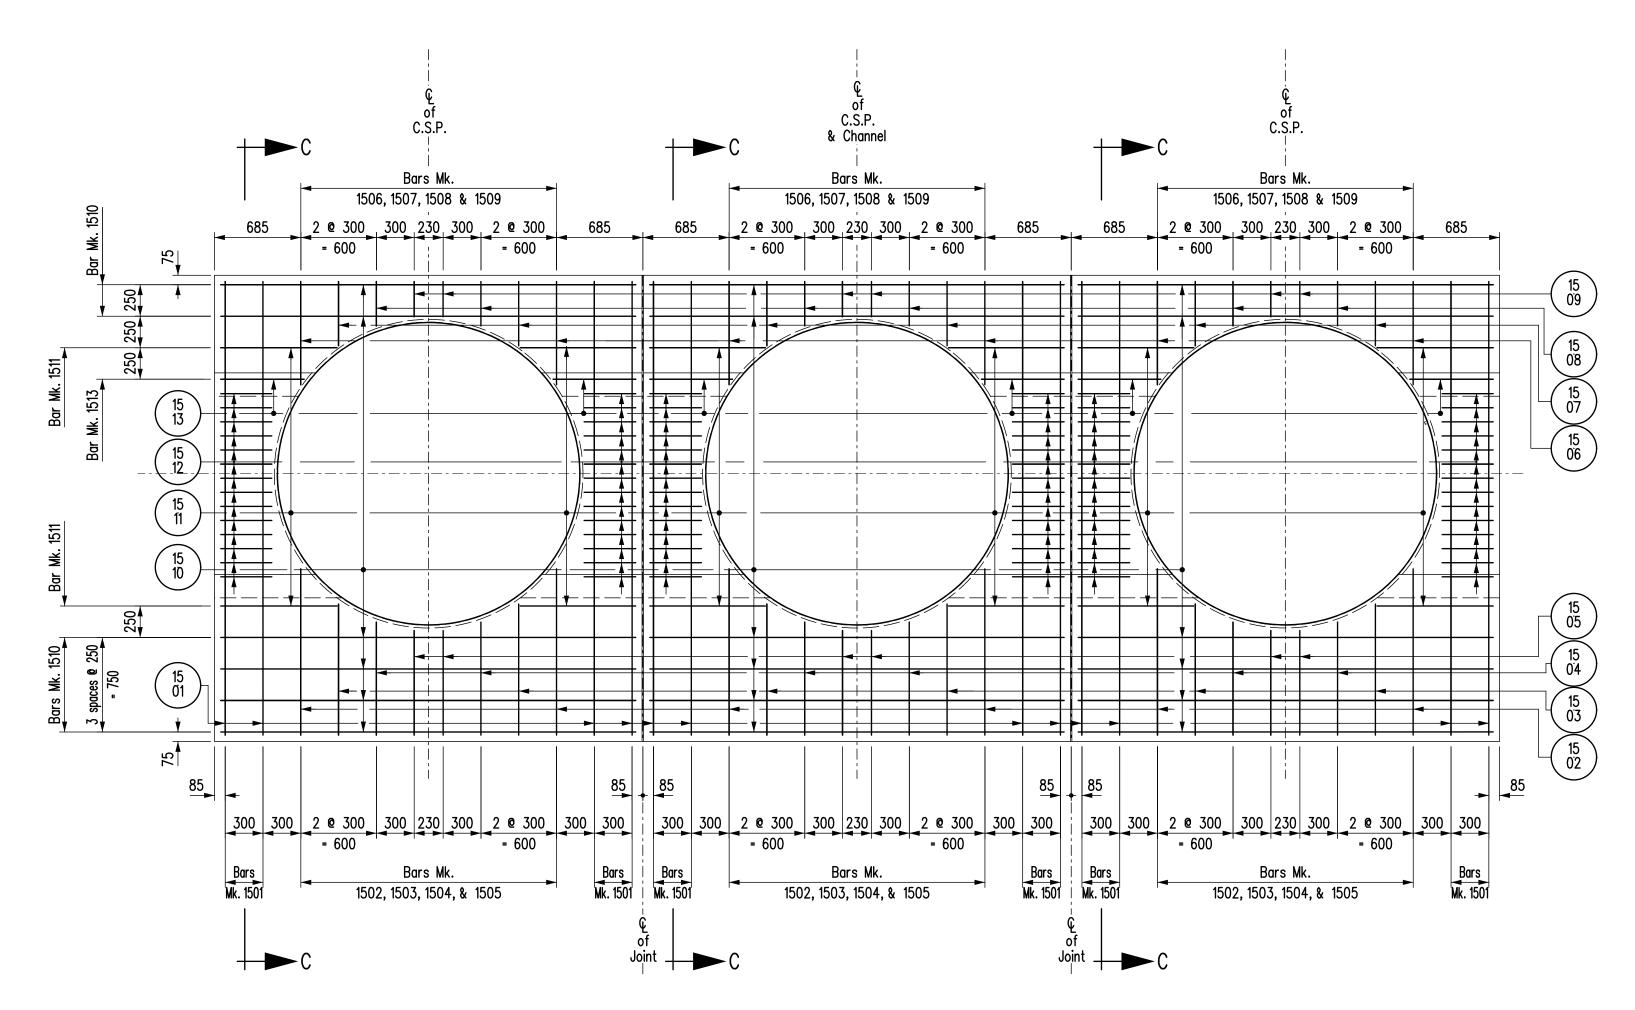

PART PLAN

ELEVATION

SECTION C-C

| MARK                                                                                                                                                                                                                                                                                                                                                                                                                                                                                                    | TYPE                        | PIN<br>DIAMETER                   | LENGTH                              | No.                      | MASS                        | BENDING DIAGRAM                              |  |  |  |
|---------------------------------------------------------------------------------------------------------------------------------------------------------------------------------------------------------------------------------------------------------------------------------------------------------------------------------------------------------------------------------------------------------------------------------------------------------------------------------------------------------|-----------------------------|-----------------------------------|-------------------------------------|--------------------------|-----------------------------|----------------------------------------------|--|--|--|
| 1501                                                                                                                                                                                                                                                                                                                                                                                                                                                                                                    | BENT                        | 90                                | 5 600                               | 24                       | 211.01                      | 1 180                                        |  |  |  |
| 1502                                                                                                                                                                                                                                                                                                                                                                                                                                                                                                    | STR                         |                                   | 1 320                               | 12                       | 24.87                       |                                              |  |  |  |
| 1503                                                                                                                                                                                                                                                                                                                                                                                                                                                                                                    | STR                         | ++                                | 1 040                               | 12                       | 19.59                       |                                              |  |  |  |
| 1504                                                                                                                                                                                                                                                                                                                                                                                                                                                                                                    | STR                         | + +                               | 900                                 | 12                       | 16.96                       |                                              |  |  |  |
| 1505                                                                                                                                                                                                                                                                                                                                                                                                                                                                                                    | STR                         | + +                               | 830                                 | 12                       | 15.64                       |                                              |  |  |  |
| 1506                                                                                                                                                                                                                                                                                                                                                                                                                                                                                                    | STR                         | 1                                 | 820                                 | 12                       | 15.45                       |                                              |  |  |  |
| 1507                                                                                                                                                                                                                                                                                                                                                                                                                                                                                                    | STR                         |                                   | 510                                 | 12                       | 9.61                        |                                              |  |  |  |
| 1508                                                                                                                                                                                                                                                                                                                                                                                                                                                                                                    | STR                         |                                   | 350                                 | 12                       | 6.59                        |                                              |  |  |  |
| 1509                                                                                                                                                                                                                                                                                                                                                                                                                                                                                                    | STR                         |                                   | 280                                 | 12                       | 5.28                        |                                              |  |  |  |
| 1510                                                                                                                                                                                                                                                                                                                                                                                                                                                                                                    | STR                         |                                   | 3 290                               | 36                       | 185.95                      |                                              |  |  |  |
| 1511                                                                                                                                                                                                                                                                                                                                                                                                                                                                                                    | STR                         |                                   | 920                                 | 24                       | 34.67                       |                                              |  |  |  |
| 1512                                                                                                                                                                                                                                                                                                                                                                                                                                                                                                    | STR                         |                                   | 410                                 | 168                      | 108.14                      |                                              |  |  |  |
| 1513                                                                                                                                                                                                                                                                                                                                                                                                                                                                                                    | STR                         |                                   | 660                                 | 12                       | 12.43                       |                                              |  |  |  |
| Total mass of reinforcing steel       666.19 kg         Total volume of structural concrete       18.85 m³         NOTES:       1. All dimensions given in bending diagram are out to out, except radii and extensions on 90°, 135° & 180° hooks. Extension on 90°, 135° & 180° hooks are the "A" or "G" dimensions for the standard 90°, 135° & 180° hooks referenced from the RSIC "Manual of Standard Practice". Radii are inside dimensions. All reinforcing steel bends and hooks shall conform to |                             |                                   |                                     |                          |                             |                                              |  |  |  |
| Clause                                                                                                                                                                                                                                                                                                                                                                                                                                                                                                  | e 6.6.2 of                  | C.S.A. A23.1-0                    | )4, unless note                     | ed otherwis              | se in the BILL C            | DF REINFORCING STEEL.                        |  |  |  |
| 2. All rei                                                                                                                                                                                                                                                                                                                                                                                                                                                                                              | inforcing st                | teel shall be a                   | Jeformed stee                       | el, unless no            | oted otherwise              | in the BILL OF REINFORCING STEEL.            |  |  |  |
| 3. All rei<br>unless                                                                                                                                                                                                                                                                                                                                                                                                                                                                                    | inforcing st<br>noted oth   | teel shall conf<br>nerwise in the | form to CSA<br>BILL OF REINI        | G30.18-M9<br>FORCING S   | 2 "Billet Steel E<br>STEEL. | Bars for Concrete Reinforcement" Grade 400W, |  |  |  |
| 4. Like t                                                                                                                                                                                                                                                                                                                                                                                                                                                                                               | oars shall t<br>her items t | be bundled, se<br>o be identified | curely tied and<br>d in a similar f | d identifiec<br>fashion. | d as to Mark a              | nd Site No. by appropriate means.            |  |  |  |
| Air Ou                                                                                                                                                                                                                                                                                                                                                                                                                                                                                                  | marked wit                  | h the suffix "<br>CAN/CSA G4      | 'P" shall be pla<br>0.21-M92 Grad   | ain undefor<br>de 300W.  | rmed bars in                |                                              |  |  |  |
| 5. Bars                                                                                                                                                                                                                                                                                                                                                                                                                                                                                                 | dance with                  |                                   |                                     |                          |                             |                                              |  |  |  |