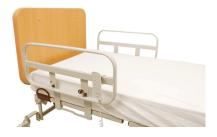

## HALF SIDE RAILS SAP-077038

Rotating half side rail, bed can accommodate up to four rails. To be used with Hälsa Plus bed only. Not interchangeable with other rails from MDA models. *Halsa-HSR* 