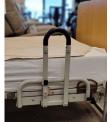

#### ASSIST BARS SAP-077035

Interchangeable between head and foot sections. To be used with Hälsa Plus bed only. Not interchangeable with other bars from MDA models. *Halsa-AB* 