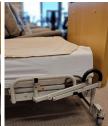

### TRAPEZE BAR SAP-077036

Bariatric trapeze bar. Weight capacity 300lbs. To be used with Hälsa Plus bed only. Not interchangeable with other trapeze bars. *Halsa-TBB* 

**UPRIGHT** 

SWIVELS DOWN

For rural clients in MDA's non-serviced regions, please click this link for the Owner's Manual with assembly instructions.