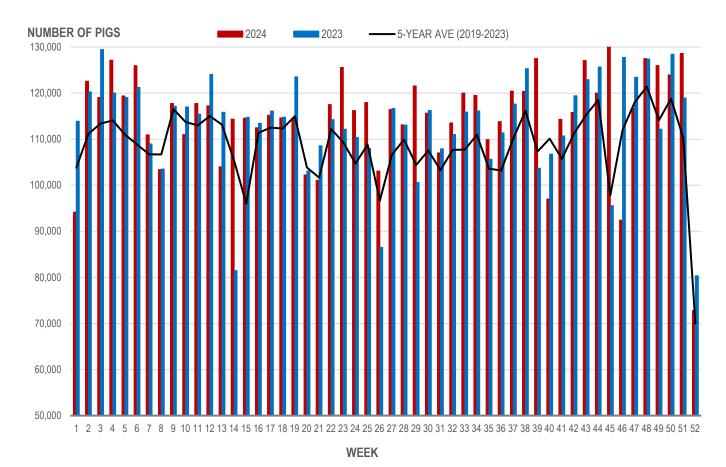

### NUMBER OF PIGS PROCESSED BY MAJOR PROCESSORS WEEKLY

Source: Manitoba major processors

# **Number of Pigs Processed by Major Processors**

| Week | Week ending date  | 2024    | 2023    | Change from<br>Previous Week | Change from<br>Previous Year |
|------|-------------------|---------|---------|------------------------------|------------------------------|
| 49   | 2024-12-06        | 125,987 | 112,173 | -1.2%                        | 12.3%                        |
| 50   | 2024-12-13        | 123,937 | 128,428 | -1.6%                        | -3.5%                        |
| 51   | 2024-12-20        | 128,604 | 118,950 | 3.8%                         | 8.1%                         |
| 52   | 2024-12-27        | 72,809  | 80,331  | -43.4%                       | -9.4%                        |
|      | Four week average | 112,834 | 109,971 | -                            | 2.6%                         |