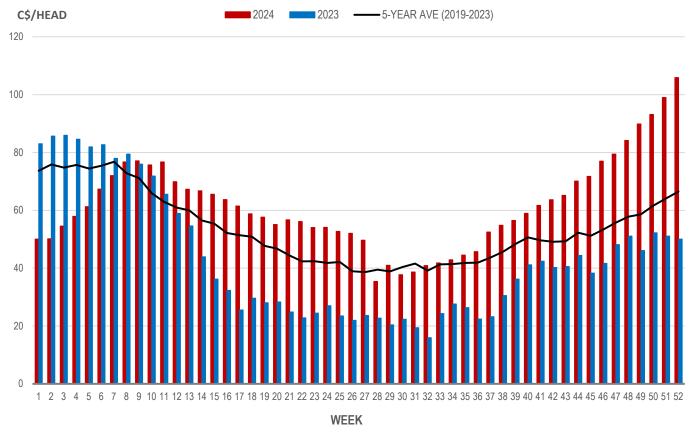

# EARLY WEANED PIGS (U.S. TOTAL COMPOSITE WEIGHTED AVERAGE PRICE PER HEAD) WEEKLY

Source: USDA, AMS

## Weaning Pigs (U.S. Total Composite Weighted Average Price per Head)

|                         | Formula and Cash<br>Low, US\$/Head | Formula and Cash<br>High, US\$/Head | Wtd Avg Price,<br>US\$/Head | Wtd Avg Price,<br>C\$/Head |
|-------------------------|------------------------------------|-------------------------------------|-----------------------------|----------------------------|
| Early Weaned (10-12 lb) | 51.50                              | 90.00                               | 73.46                       | 105.90                     |
| Feeder Pigs (40 lb)     | 83.00                              | 95.00                               | 88.19                       | 127.13                     |