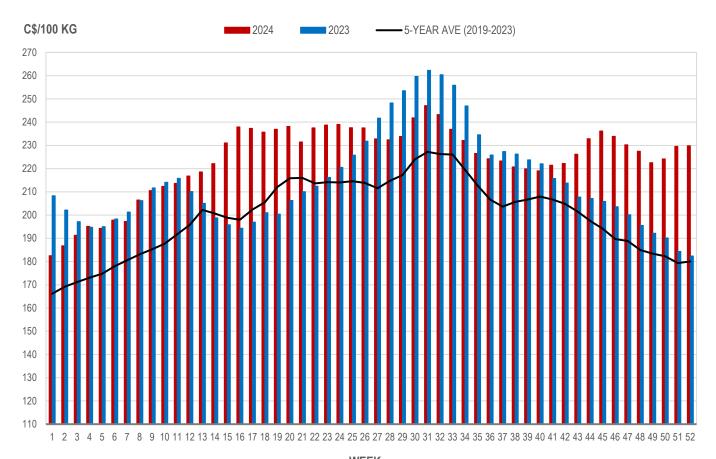

### MANITOBA WEIGHTED AVERAGE INDEX 100 HOG PRICES WEEKLY

Source: Manitoba major processors

## All In Weights C\$/100 kg

| Week | Week ending date  | 2024   | 2023   | Change from<br>Previous Week | Change from<br>Previous Year |
|------|-------------------|--------|--------|------------------------------|------------------------------|
| 49   | 2024-12-06        | 233.76 | 201.58 | -2.4%                        | 16.0%                        |
| 50   | 2024-12-13        | 236.03 | 199.13 | 1.0%                         | 18.5%                        |
| 51   | 2024-12-20        | 240.57 | 193.91 | 1.9%                         | 24.1%                        |
| 52   | 2024-12-27        | 241.85 | 190.69 | 0.5%                         | 26.8%                        |
|      | Four week average | 238.05 | 196.33 | -                            | 21.3%                        |

Source: Manitoba major processors.

Index 100, C\$/100 kg

| Week | Week ending date  | 2024   | 2023   | Change from<br>Previous Week | Change from<br>Previous Year |
|------|-------------------|--------|--------|------------------------------|------------------------------|
| 49   | 2024-12-06        | 222.56 | 192.17 | -2.2%                        | 15.8%                        |
| 50   | 2024-12-13        | 224.14 | 190.17 | 0.7%                         | 17.9%                        |
| 51   | 2024-12-20        | 229.55 | 184.37 | 2.4%                         | 24.5%                        |
| 52   | 2024-12-27        | 229.87 | 182.37 | 0.1%                         | 26.0%                        |
|      | Four week average | 226.53 | 187.27 | -                            | 21.0%                        |