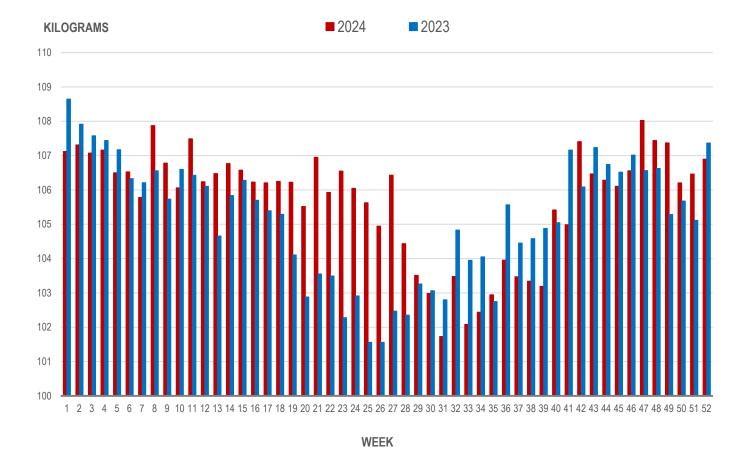

### AVERAGE WEIGHT OF HOGS PROCESSED BY MAJOR PROCESSORS WEEKLY

Source: Manitoba major processors

# Average Weight of Hogs Processed by Major Processors, Kg

| Week | Week ending date  | 2024   | 2023   | Change from<br>Previous Week | Change from<br>Previous Year |
|------|-------------------|--------|--------|------------------------------|------------------------------|
| 49   | 2024-12-06        | 107.37 | 105.28 | -0.1%                        | 2.0%                         |
| 50   | 2024-12-13        | 106.21 | 105.68 | -1.1%                        | 0.5%                         |
| 51   | 2024-12-20        | 106.46 | 105.12 | 0.2%                         | 1.3%                         |
| 52   | 2024-12-27        | 106.90 | 107.36 | 0.4%                         | -0.4%                        |
|      | Four week average | 106.73 | 105.86 | -                            | 0.8%                         |