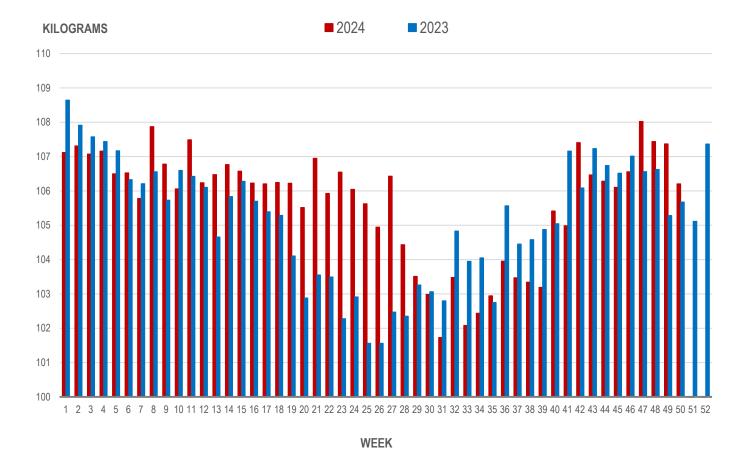

### AVERAGE WEIGHT OF HOGS PROCESSED BY MAJOR PROCESSORS WEEKLY

Source: Manitoba major processors

# Average Weight of Hogs Processed by Major Processors, Kg

| Week | Week ending date  | 2024   | 2023   | Change from<br>Previous Week | Change from<br>Previous Year |
|------|-------------------|--------|--------|------------------------------|------------------------------|
| 47   | 2024-11-22        | 108.02 | 106.56 | 1.4%                         | 1.4%                         |
| 48   | 2024-11-29        | 107.44 | 106.62 | -0.5%                        | 0.8%                         |
| 49   | 2024-12-06        | 107.37 | 105.28 | -0.1%                        | 2.0%                         |
| 50   | 2024-12-13        | 106.21 | 105.68 | -1.1%                        | 0.5%                         |
|      | Four week average | 107.26 | 106.04 | -                            | 1.2%                         |