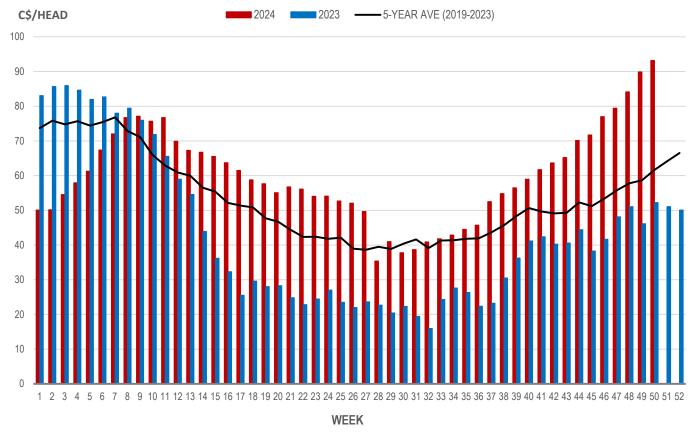

# EARLY WEANED PIGS (U.S. TOTAL COMPOSITE WEIGHTED AVERAGE PRICE PER HEAD) WEEKLY

Source: USDA, AMS

## Weaning Pigs (U.S. Total Composite Weighted Average Price per Head)

|                         | Formula and Cash<br>Low, US\$/Head | Formula and Cash<br>High, US\$/Head | Wtd Avg Price,<br>US\$/Head | Wtd Avg Price,<br>C\$/Head |
|-------------------------|------------------------------------|-------------------------------------|-----------------------------|----------------------------|
| Early Weaned (10-12 lb) | 50.21                              | 77.00                               | 65.47                       | 93.17                      |
| Feeder Pigs (40 lb)     | 75.00                              | 93.00                               | 82.66                       | 117.63                     |