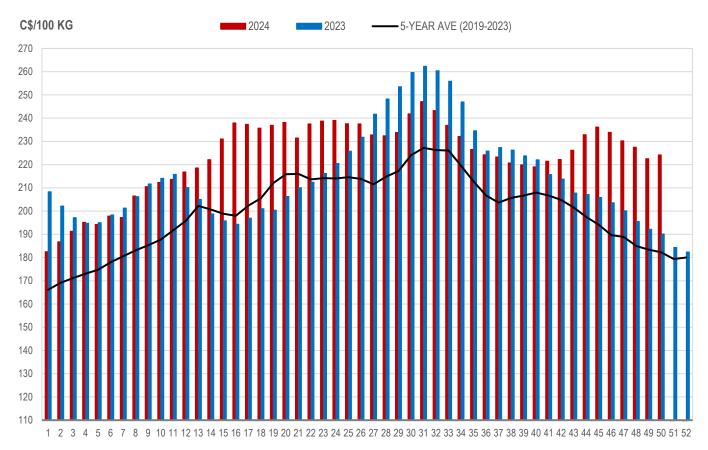

### MANITOBA WEIGHTED AVERAGE INDEX 100 HOG PRICES WEEKLY

Source: Manitoba major processors

## All In Weights C\$/100 kg

| Week | Week ending date  | 2024   | 2023   | Change from<br>Previous Week | Change from<br>Previous Year |
|------|-------------------|--------|--------|------------------------------|------------------------------|
| 47   | 2024-11-22        | 240.85 | 209.97 | -2.9%                        | 14.7%                        |
| 48   | 2024-11-29        | 239.41 | 204.96 | -0.6%                        | 16.8%                        |
| 49   | 2024-12-06        | 233.76 | 201.58 | -2.4%                        | 16.0%                        |
| 50   | 2024-12-13        | 236.03 | 199.13 | 1.0%                         | 18.5%                        |
|      | Four week average | 237.51 | 203.91 | -                            | 16.5%                        |

Source: Manitoba major processors.

Index 100, C\$/100 kg

| Week | Week ending date  | 2024   | 2023   | Change from<br>Previous Week | Change from<br>Previous Year |
|------|-------------------|--------|--------|------------------------------|------------------------------|
| 47   | 2024-11-22        | 230.22 | 200.14 | -1.6%                        | 15.0%                        |
| 48   | 2024-11-29        | 227.46 | 195.57 | -1.2%                        | 16.3%                        |
| 49   | 2024-12-06        | 222.56 | 192.17 | -2.2%                        | 15.8%                        |
| 50   | 2024-12-13        | 224.14 | 190.17 | 0.7%                         | 17.9%                        |
|      | Four week average | 226.10 | 194.51 | -                            | 16.2%                        |