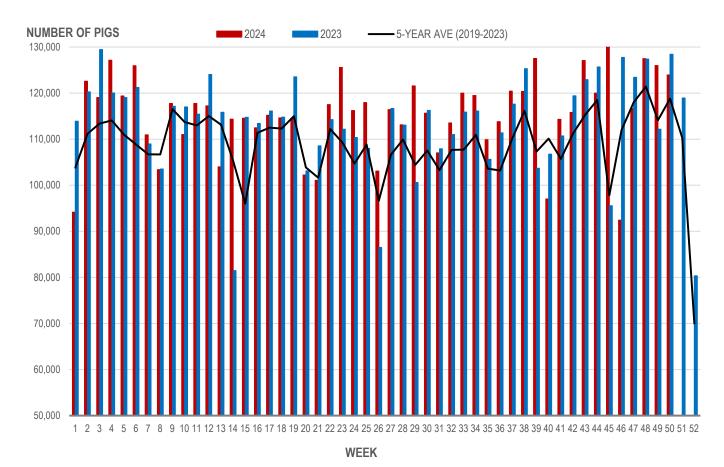

### NUMBER OF PIGS PROCESSED BY MAJOR PROCESSORS WEEKLY

Source: Manitoba major processors

# **Number of Pigs Processed by Major Processors**

| Week | Week ending date  | 2024    | 2023    | Change from<br>Previous Week | Change from<br>Previous Year |
|------|-------------------|---------|---------|------------------------------|------------------------------|
| 47   | 2024-11-22        | 116,691 | 123,417 | 26.3%                        | -5.4%                        |
| 48   | 2024-11-29        | 127,494 | 127,362 | 9.3%                         | 0.1%                         |
| 49   | 2024-12-06        | 125,987 | 112,173 | -1.2%                        | 12.3%                        |
| 50   | 2024-12-13        | 123,937 | 128,428 | -1.6%                        | -3.5%                        |
|      | Four week average | 123,527 | 122,845 | -                            | 0.6%                         |