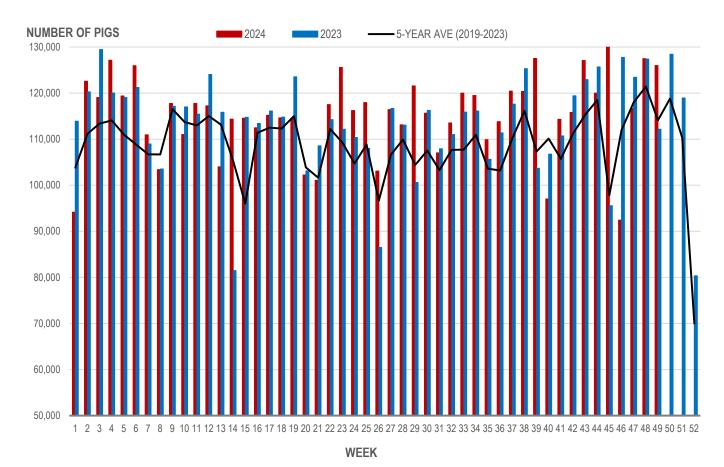

## **Number of Pigs Processed by Major Processors**

| Week | Week ending date  | 2024    | 2023    | Change from<br>Previous Week | Change from<br>Previous Year |
|------|-------------------|---------|---------|------------------------------|------------------------------|
| 46   | 2024-11-15        | 92,421  | 127,768 | -30.3%                       | -27.7%                       |
| 47   | 2024-11-22        | 116,691 | 123,417 | 26.3%                        | -5.4%                        |
| 48   | 2024-11-29        | 127,494 | 127,362 | 9.3%                         | 0.1%                         |
| 49   | 2024-12-06        | 125,987 | 112,173 | -1.2%                        | 12.3%                        |
|      | Four week average | 115,648 | 122,680 | -                            | -5.7%                        |

#### NUMBER OF PIGS PROCESSED BY MAJOR PROCESSORS WEEKLY

Source: Manitoba major processors