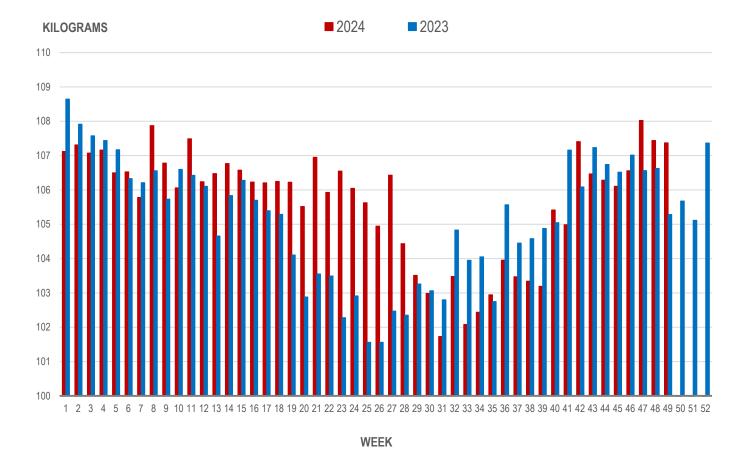

## Average Weight of Hogs Processed by Major Processors, Kg

| Week | Week ending date  | 2024   | 2023   | Change from<br>Previous Week | Change from<br>Previous Year |
|------|-------------------|--------|--------|------------------------------|------------------------------|
| 46   | 2024-11-15        | 106.56 | 107.02 | 0.4%                         | -0.4%                        |
| 47   | 2024-11-22        | 108.02 | 106.56 | 1.4%                         | 1.4%                         |
| 48   | 2024-11-29        | 107.44 | 106.62 | -0.5%                        | 0.8%                         |
| 49   | 2024-12-06        | 107.37 | 105.28 | -0.1%                        | 2.0%                         |
|      | Four week average | 107.35 | 106.37 | -                            | 0.9%                         |

#### AVERAGE WEIGHT OF HOGS PROCESSED BY MAJOR PROCESSORS WEEKLY

Source: Manitoba major processors