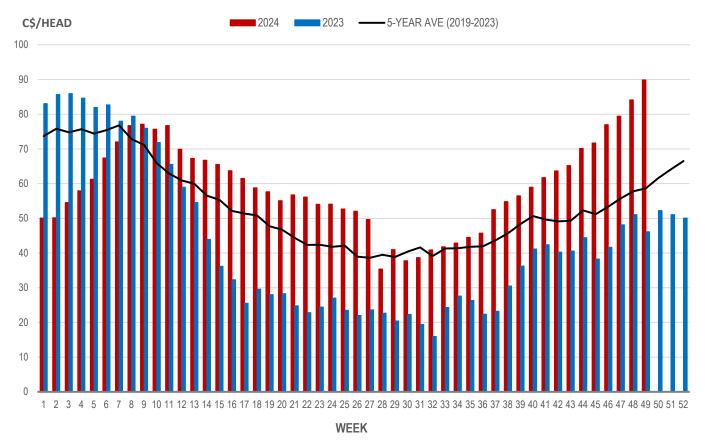

## Weaning Pigs (U.S. Total Composite Weighted Average Price per Head)

|                         | Formula and Cash<br>Low, US\$/Head | Formula and Cash<br>High, US\$/Head | Wtd Avg Price,<br>US\$/Head | Wtd Avg Price,<br>C\$/Head |
|-------------------------|------------------------------------|-------------------------------------|-----------------------------|----------------------------|
| Early Weaned (10-12 lb) | 49.31                              | 75.00                               | 63.57                       | 89.86                      |
| Feeder Pigs (40 lb)     | 75.50                              | 85.00                               | 83.28                       | 117.72                     |

## EARLY WEANED PIGS (U.S. TOTAL COMPOSITE WEIGHTED AVERAGE PRICE PER HEAD) WEEKLY

Source: USDA, AMS