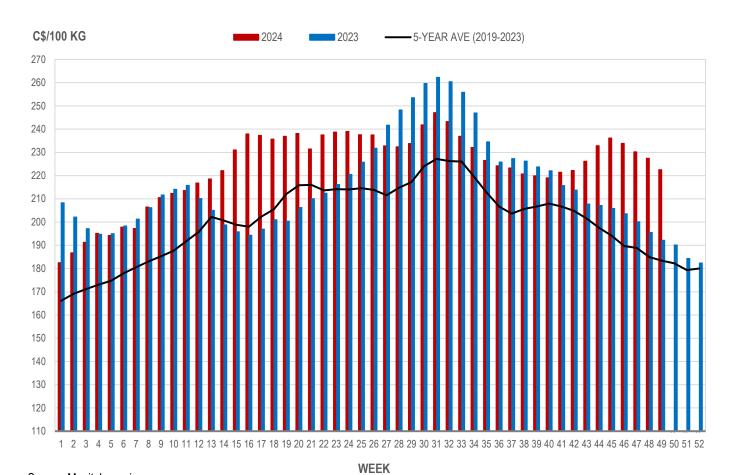

## All In Weights C\$/100 kg

| Week | Week ending date  | 2024   | 2023   | Change from<br>Previous Week | Change from<br>Previous Year |
|------|-------------------|--------|--------|------------------------------|------------------------------|
| 46   | 2024-11-15        | 248.09 | 213.42 | 0.2%                         | 16.2%                        |
| 47   | 2024-11-22        | 240.85 | 209.97 | -2.9%                        | 14.7%                        |
| 48   | 2024-11-29        | 239.41 | 204.96 | -0.6%                        | 16.8%                        |
| 49   | 2024-12-06        | 233.76 | 201.58 | -2.4%                        | 16.0%                        |
|      | Four week average | 240.53 | 207.48 | -                            | 15.9%                        |

#### MANITOBA WEIGHTED AVERAGE INDEX 100 HOG PRICES WEEKLY

Source: Manitoba major processors