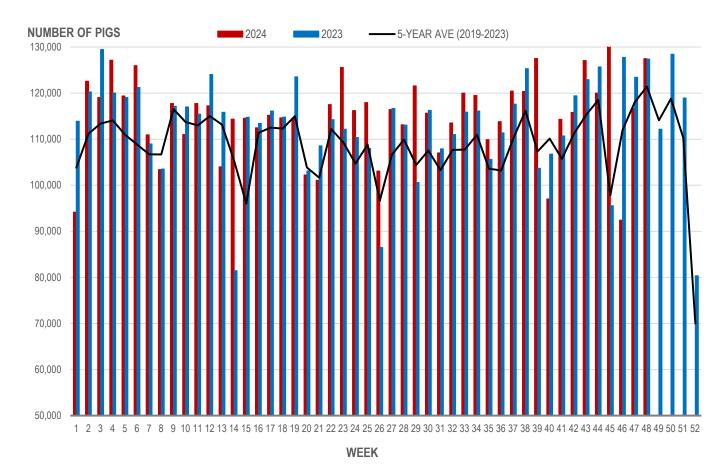

# **Number of Pigs Processed by Major Processors**

| Week | Week ending date  | 2024    | 2023    | Change from<br>Previous Week | Change from<br>Previous Year |
|------|-------------------|---------|---------|------------------------------|------------------------------|
| 45   | 2024-11-08        | 132,650 | 95,561  | 10.5%                        | 38.8%                        |
| 46   | 2024-11-15        | 92,421  | 127,768 | -30.3%                       | -27.7%                       |
| 47   | 2024-11-22        | 116,691 | 123,417 | 26.3%                        | -5.4%                        |
| 48   | 2024-11-29        | 127,494 | 127,362 | 9.3%                         | 0.1%                         |
|      | Four week average | 117,314 | 118,527 | -                            | -1.0%                        |

Source: Manitoba major processors.

#### NUMBER OF PIGS PROCESSED BY MAJOR PROCESSORS WEEKLY

Source: Manitoba major processors