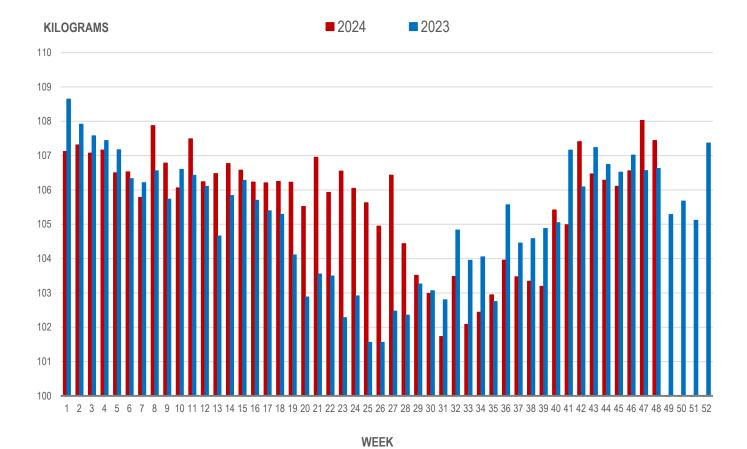

# Average Weight of Hogs Processed by Major Processors, Kg

| Week | Week ending date  | 2024   | 2023   | Change from<br>Previous Week | Change from<br>Previous Year |
|------|-------------------|--------|--------|------------------------------|------------------------------|
| 45   | 2024-11-08        | 106.10 | 106.51 | -0.2%                        | -0.4%                        |
| 46   | 2024-11-15        | 106.56 | 107.02 | 0.4%                         | -0.4%                        |
| 47   | 2024-11-22        | 108.02 | 106.56 | 1.4%                         | 1.4%                         |
| 48   | 2024-11-29        | 107.44 | 106.62 | -0.5%                        | 0.8%                         |
|      | Four week average | 107.03 | 106.68 | -                            | 0.3%                         |

Source: Manitoba major processors.

#### AVERAGE WEIGHT OF HOGS PROCESSED BY MAJOR PROCESSORS WEEKLY

Source: Manitoba major processors