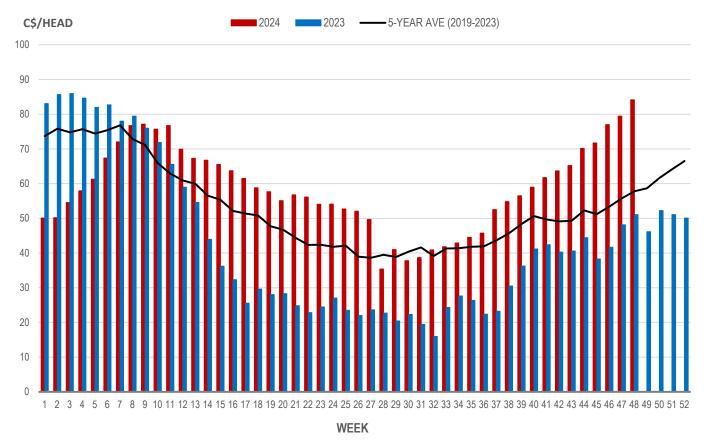

## Weaning Pigs (U.S. Total Composite Weighted Average Price per Head)

|                         | Formula and Cash<br>Low, US\$/Head | Formula and Cash<br>High, US\$/Head | Wtd Avg Price,<br>US\$/Head | Wtd Avg Price,<br>C\$/Head |
|-------------------------|------------------------------------|-------------------------------------|-----------------------------|----------------------------|
| Early Weaned (10-12 lb) | 46.00                              | 70.40                               | 60.05                       | 84.13                      |
| Feeder Pigs (40 lb)     | 68.00                              | 85.00                               | 78.07                       | 109.38                     |

Source: USDA, AMS

# EARLY WEANED PIGS (U.S. TOTAL COMPOSITE WEIGHTED AVERAGE PRICE PER HEAD) WEEKLY

Source: USDA, AMS