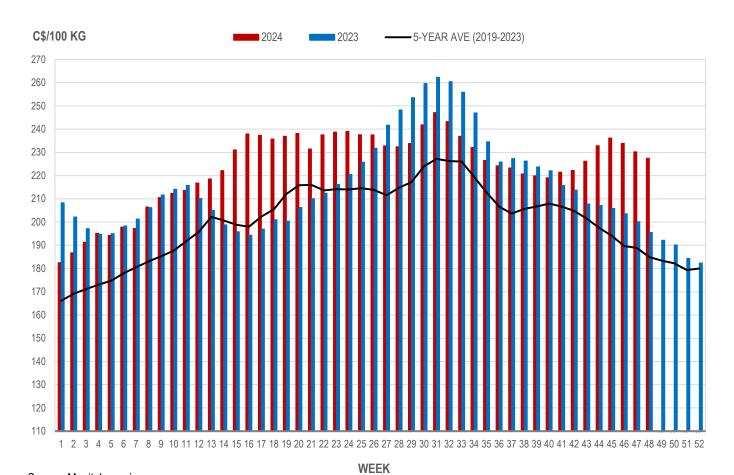

## All In Weights C\$/100 kg

| Week | Week ending date  | 2024   | 2023   | Change from<br>Previous Week | Change from<br>Previous Year |
|------|-------------------|--------|--------|------------------------------|------------------------------|
| 45   | 2024-11-08        | 247.49 | 216.49 | 1.0%                         | 14.3%                        |
| 46   | 2024-11-15        | 248.09 | 213.42 | 0.2%                         | 16.2%                        |
| 47   | 2024-11-22        | 240.85 | 209.97 | -2.9%                        | 14.7%                        |
| 48   | 2024-11-29        | 239.41 | 204.96 | -0.6%                        | 16.8%                        |
|      | Four week average | 243.96 | 211.21 | -                            | 15.5%                        |

Source: Manitoba major processors.

Index 100, C\$/100 kg

| Week | Week ending date  | 2024   | 2023   | Change from<br>Previous Week | Change from<br>Previous Year |
|------|-------------------|--------|--------|------------------------------|------------------------------|
| 45   | 2024-11-08        | 236.18 | 205.85 | 1.4%                         | 14.7%                        |
| 46   | 2024-11-15        | 233.91 | 203.60 | -1.0%                        | 14.9%                        |
| 47   | 2024-11-22        | 230.22 | 200.14 | -1.6%                        | 15.0%                        |
| 48   | 2024-11-29        | 227.46 | 195.57 | -1.2%                        | 16.3%                        |
|      | Four week average | 231.94 | 201.29 | -                            | 15.2%                        |

#### MANITOBA WEIGHTED AVERAGE INDEX 100 HOG PRICES WEEKLY

Source: Manitoba major processors