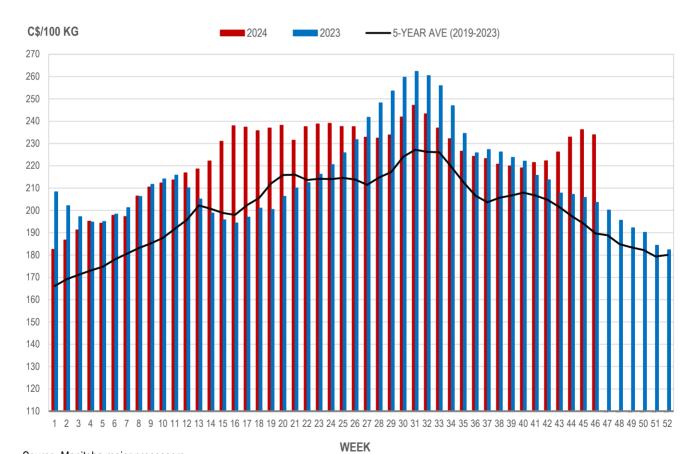

## All In Weights C\$/100 kg

| Week | Week ending date  | 2024   | 2023   | Change from<br>Previous Week | Change from<br>Previous Year |
|------|-------------------|--------|--------|------------------------------|------------------------------|
| 43   | 2024-10-25        | 238.39 | 218.17 | 2.6%                         | 9.3%                         |
| 44   | 2024-11-01        | 245.09 | 217.00 | 2.8%                         | 12.9%                        |
| 45   | 2024-11-08        | 247.49 | 216.49 | 1.0%                         | 14.3%                        |
| 46   | 2024-11-15        | 248.09 | 213.42 | 0.2%                         | 16.2%                        |
|      | Four week average | 244.77 | 216.27 | -                            | 13.2%                        |

Source: Manitoba major processors.

Index 100, C\$/100 kg

| V | Veek | Week ending date  | 2024   | 2023   | Change from<br>Previous Week | Change from<br>Previous Year |
|---|------|-------------------|--------|--------|------------------------------|------------------------------|
|   | 43   | 2024-10-25        | 226.17 | 207.78 | 1.8%                         | 8.9%                         |
|   | 44   | 2024-11-01        | 232.87 | 207.17 | 3.0%                         | 12.4%                        |
|   | 45   | 2024-11-08        | 236.18 | 205.85 | 1.4%                         | 14.7%                        |
|   | 46   | 2024-11-15        | 233.91 | 203.60 | -1.0%                        | 14.9%                        |
|   |      | Four week average | 232.28 | 206.10 | -                            | 12.7%                        |

#### MANITOBA WEIGHTED AVERAGE INDEX 100 HOG PRICES WEEKLY

Source: Manitoba major processors