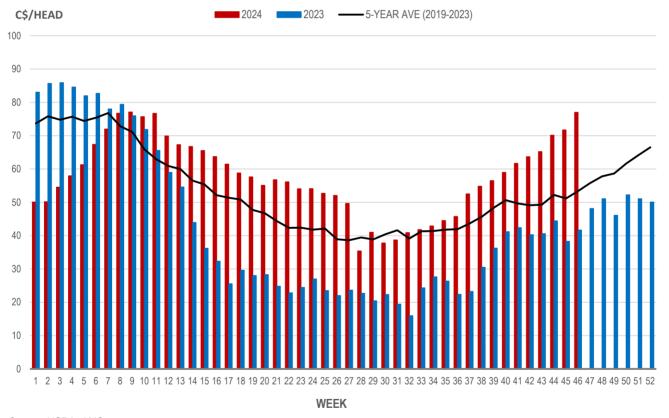

## Weaning Pigs (U.S. Total Composite Weighted Average Price per Head)

|                         | Formula and Cash<br>Low, US\$/Head | Formula and Cash<br>High, US\$/Head | Wtd Avg Price,<br>US\$/Head | Wtd Avg Price,<br>C\$/Head |
|-------------------------|------------------------------------|-------------------------------------|-----------------------------|----------------------------|
| Early Weaned (10-12 lb) | 40.00                              | 70.77                               | 54.70                       | 77.01                      |
| Feeder Pigs (40 lb)     | 63.00                              | 72.00                               | 69.35                       | 97.64                      |

## EARLY WEANED PIGS (U.S. TOTAL COMPOSITE WEIGHTED AVERAGE PRICE PER HEAD) WEEKLY

Source: USDA, AMS