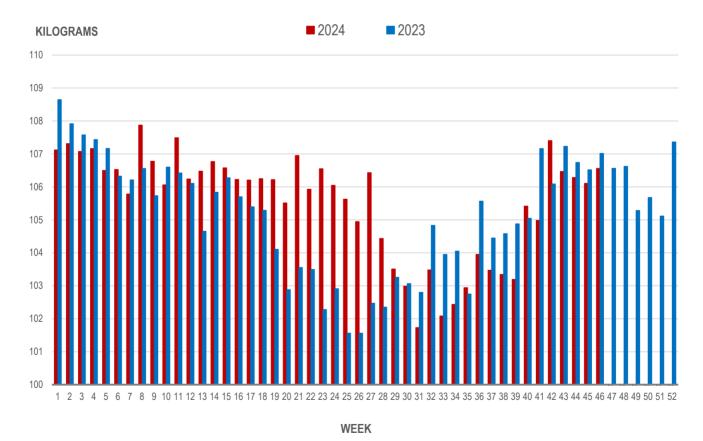

## Average Weight of Hogs Processed by Major Processors, Kg

| Week | Week ending date  | 2024   | 2023   | Change from<br>Previous Week | Change from<br>Previous Year |
|------|-------------------|--------|--------|------------------------------|------------------------------|
| 43   | 2024-10-25        | 106.47 | 107.23 | -0.9%                        | -0.7%                        |
| 44   | 2024-11-01        | 106.28 | 106.74 | -0.2%                        | -0.4%                        |
| 45   | 2024-11-08        | 106.10 | 106.51 | -0.2%                        | -0.4%                        |
| 46   | 2024-11-15        | 106.56 | 107.02 | 0.4%                         | -0.4%                        |
|      | Four week average | 106.35 | 106.88 | -                            | -0.5%                        |

#### AVERAGE WEIGHT OF HOGS PROCESSED BY MAJOR PROCESSORS WEEKLY

Source: Manitoba major processors