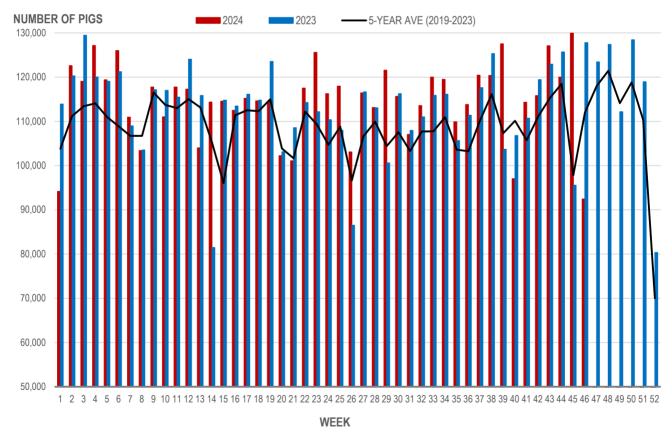

## **Number of Pigs Processed by Major Processors**

| W | leek | Week ending date  | 2024    | 2023    | Change from<br>Previous Week | Change from<br>Previous Year |
|---|------|-------------------|---------|---------|------------------------------|------------------------------|
| - | 43   | 2024-10-25        | 127,083 | 122,906 | 9.7%                         | 3.4%                         |
|   | 44   | 2024-11-01        | 119,997 | 125,685 | -5.6%                        | -4.5%                        |
|   | 45   | 2024-11-08        | 132,650 | 95,561  | 10.5%                        | 38.8%                        |
|   | 46   | 2024-11-15        | 92,421  | 127,768 | -30.3%                       | -27.7%                       |
|   |      | Four week average | 118,038 | 117,980 | -                            | 0.0%                         |

#### NUMBER OF PIGS PROCESSED BY MAJOR PROCESSORS WEEKLY

Source: Manitoba major processors