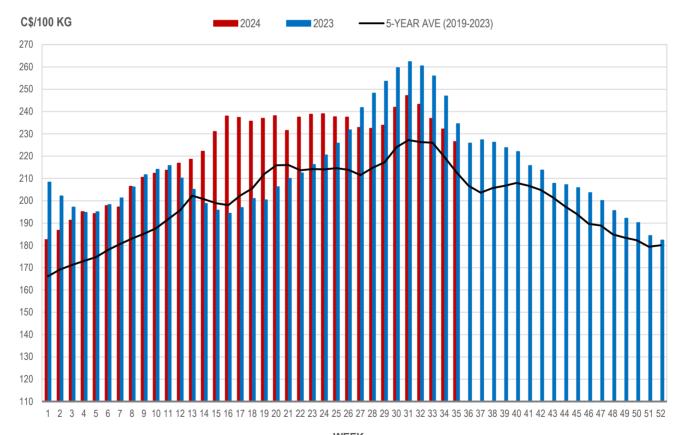

## All In Weights C\$/100 kg

| Week   | Week ending date  | 2024   | 2023   | Change from<br>Previous Week | Change from<br>Previous Year |
|--------|-------------------|--------|--------|------------------------------|------------------------------|
| <br>32 | 2024-08-09        | 253.66 | 271.59 | -2.5%                        | -6.6%                        |
| 33     | 2024-08-16        | 249.09 | 268.75 | -1.8%                        | -7.3%                        |
| 34     | 2024-08-23        | 244.03 | 259.41 | -2.0%                        | -5.9%                        |
| 35     | 2024-08-30        | 239.00 | 247.07 | -2.1%                        | -3.3%                        |
|        | Four week average | 246.45 | 261.71 | -                            | -5.8%                        |

Source: Manitoba major processors.

Index 100, C\$/100 kg

| Week | Week ending date  | 2024   | 2023   | Change from<br>Previous Week | Change from<br>Previous Year |
|------|-------------------|--------|--------|------------------------------|------------------------------|
| 32   | 2024-08-09        | 243.26 | 260.43 | -1.6%                        | -6.6%                        |
| 33   | 2024-08-16        | 236.92 | 255.90 | -2.6%                        | -7.4%                        |
| 34   | 2024-08-23        | 232.13 | 246.95 | -2.0%                        | -6.0%                        |
| 35   | 2024-08-30        | 226.52 | 234.53 | -2.4%                        | -3.4%                        |
|      | Four week average | 234.71 | 249.45 | -                            | -5.9%                        |

#### MANITOBA WEIGHTED AVERAGE INDEX 100 HOG PRICES WEEKLY

Source: Manitoba major processors