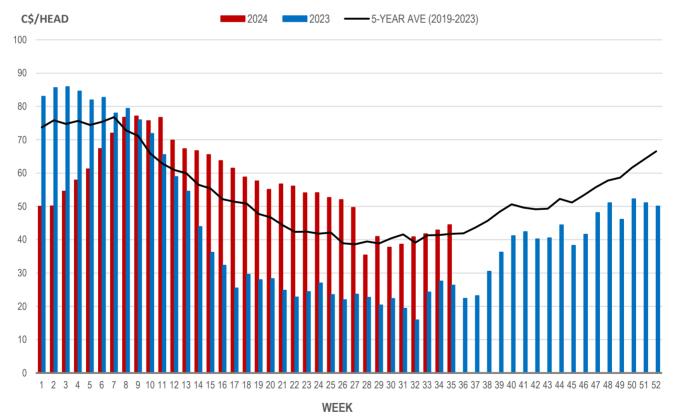

## Weaning Pigs (U.S. Total Composite Weighted Average Price per Head)

|                         | Formula and Cash<br>Low, US\$/Head | Formula and Cash<br>High, US\$/Head | Wtd Avg Price,<br>US\$/Head | Wtd Avg Price,<br>C\$/Head |
|-------------------------|------------------------------------|-------------------------------------|-----------------------------|----------------------------|
| Early Weaned (10-12 lb) | 23.00                              | 55.82                               | 32.99                       | 44.51                      |
| Feeder Pigs (40 lb)     | 44.00                              | 58.00                               | 53.32                       | 71.93                      |

## EARLY WEANED PIGS (U.S. TOTAL COMPOSITE WEIGHTED AVERAGE PRICE PER HEAD) WEEKLY

Source: USDA, AMS