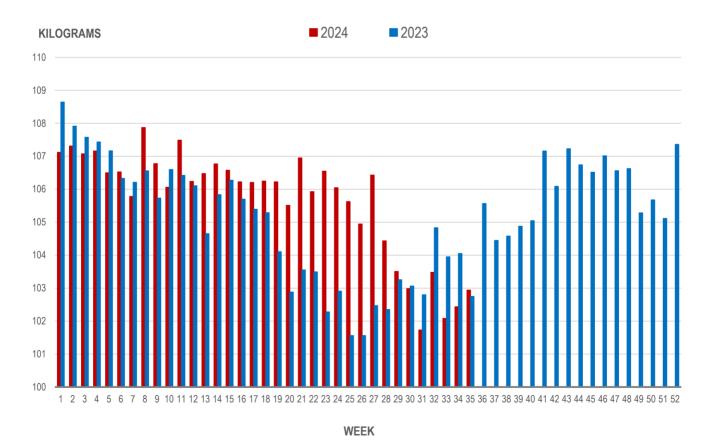

## Average Weight of Hogs Processed by Major Processors, Kg

| Week | Week ending date  | 2024   | 2023   | Change from<br>Previous Week | Change from<br>Previous Year |
|------|-------------------|--------|--------|------------------------------|------------------------------|
| 32   | 2024-08-09        | 103.48 | 104.83 | 1.7%                         | -1.3%                        |
| 33   | 2024-08-16        | 102.08 | 103.95 | -1.3%                        | -1.8%                        |
| 34   | 2024-08-23        | 102.44 | 104.05 | 0.3%                         | -1.6%                        |
| 35   | 2024-08-30        | 102.94 | 102.75 | 0.5%                         | 0.2%                         |
|      | Four week average | 102.73 | 103.89 | -                            | -1.1%                        |

#### AVERAGE WEIGHT OF HOGS PROCESSED BY MAJOR PROCESSORS WEEKLY

Source: Manitoba major processors