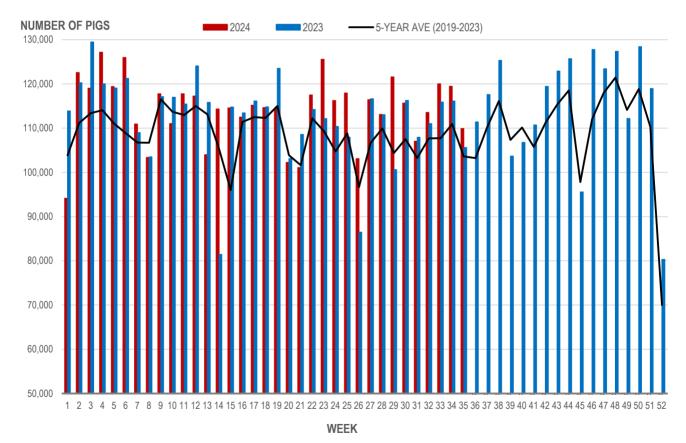

## **Number of Pigs Processed by Major Processors**

| Week | Week ending date  | 2024    | 2023    | Change from<br>Previous Week | Change from<br>Previous Year |
|------|-------------------|---------|---------|------------------------------|------------------------------|
| 32   | 2024-08-09        | 113,542 | 111,014 | 6.1%                         | 2.3%                         |
| 33   | 2024-08-16        | 119,995 | 115,879 | 5.7%                         | 3.6%                         |
| 34   | 2024-08-23        | 119,474 | 116,117 | -0.4%                        | 2.9%                         |
| 35   | 2024-08-30        | 109,895 | 105,619 | -8.0%                        | 4.0%                         |
|      | Four week average | 115,727 | 112,157 | -                            | 3.2%                         |

#### NUMBER OF PIGS PROCESSED BY MAJOR PROCESSORS WEEKLY

Source: Manitoba major processors