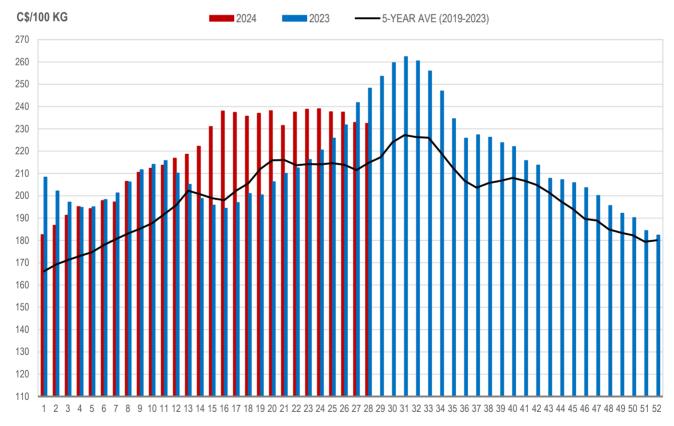

#### MANITOBA WEIGHTED AVERAGE INDEX 100 HOG PRICES WEEKLY

Source: Manitoba major processors

## All In Weights C\$/100 kg

| <br>Week | Week ending date  | 2024   | 2023   | Change from<br>Previous Week | Change from<br>Previous Year |
|----------|-------------------|--------|--------|------------------------------|------------------------------|
| 25       | 2024-06-21        | 249.90 | 236.63 | -0.6%                        | 5.6%                         |
| 26       | 2024-06-28        | 250.47 | 243.08 | 0.2%                         | 3.0%                         |
| 27       | 2024-07-05        | 243.61 | 252.67 | -2.7%                        | -3.6%                        |
| 28       | 2024-07-12        | 244.08 | 260.94 | 0.2%                         | -6.5%                        |
|          | Four week average | 247.02 | 248.33 | -                            | -0.5%                        |

Source: Manitoba major processors.

Index 100, C\$/100 kg

| Week | Week ending date  | 2024   | 2023   | Change from<br>Previous Week | Change from<br>Previous Year |
|------|-------------------|--------|--------|------------------------------|------------------------------|
| 25   | 2024-06-21        | 237.62 | 225.79 | -0.6%                        | 5.2%                         |
| 26   | 2024-06-28        | 237.52 | 231.76 | 0.0%                         | 2.5%                         |
| 27   | 2024-07-05        | 232.81 | 241.75 | -2.0%                        | -3.7%                        |
| 28   | 2024-07-12        | 232.40 | 248.23 | -0.2%                        | -6.4%                        |
|      | Four week average | 235.09 | 236.88 | -                            | -0.8%                        |