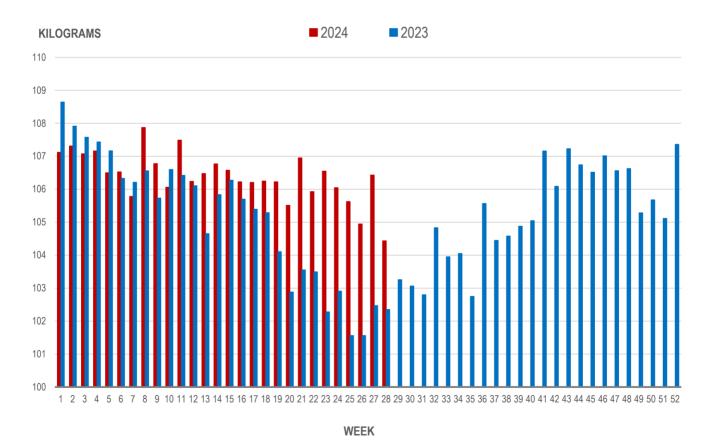

#### AVERAGE WEIGHT OF HOGS PROCESSED BY MAJOR PROCESSORS WEEKLY

Source: Manitoba major processors

## Average Weight of Hogs Processed by Major Processors, Kg

| Week | Week ending date  | 2024   | 2023   | Change from<br>Previous Week | Change from<br>Previous Year |
|------|-------------------|--------|--------|------------------------------|------------------------------|
| 25   | 2024-06-21        | 105.62 | 101.56 | -0.4%                        | 4.0%                         |
| 26   | 2024-06-28        | 104.95 | 101.56 | -0.6%                        | 3.3%                         |
| 27   | 2024-07-05        | 106.43 | 102.47 | 1.4%                         | 3.9%                         |
| 28   | 2024-07-12        | 104.43 | 102.35 | -1.9%                        | 2.0%                         |
|      | Four week average | 105.36 | 101.99 | -                            | 3.3%                         |