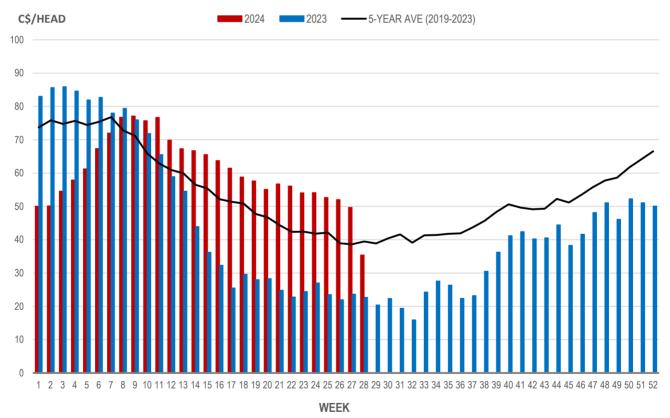

## EARLY WEANED PIGS (U.S. TOTAL COMPOSITE WEIGHTED AVERAGE PRICE PER HEAD) WEEKLY

Source: USDA, AMS

## Weaning Pigs (U.S. Total Composite Weighted Average Price per Head)

|                         | Formula and Cash<br>Low, US\$/Head | Formula and Cash<br>High, US\$/Head | Wtd Avg Price,<br>US\$/Head | Wtd Avg Price,<br>C\$/Head |
|-------------------------|------------------------------------|-------------------------------------|-----------------------------|----------------------------|
| Early Weaned (10-12 lb) | 7.00                               | 38.98                               | 25.97                       | 35.39                      |
| Feeder Pigs (40 lb)     | 37.00                              | 50.00                               | 45.43                       | 61.91                      |