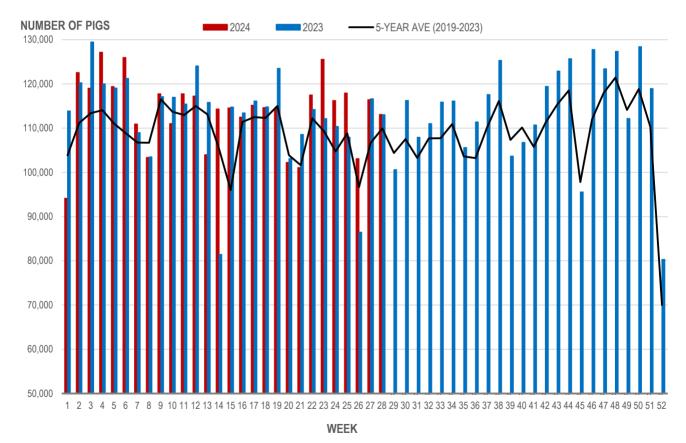

#### NUMBER OF PIGS PROCESSED BY MAJOR PROCESSORS WEEKLY

Source: Manitoba major processors

## **Number of Pigs Processed by Major Processors**

| Week | Week ending date  | 2024    | 2023    | Change from<br>Previous Week | Change from<br>Previous Year |
|------|-------------------|---------|---------|------------------------------|------------------------------|
| 25   | 2024-06-21        | 117,939 | 107,972 | 1.5%                         | 9.2%                         |
| 26   | 2024-06-28        | 103,091 | 86,493  | -12.6%                       | 19.2%                        |
| 27   | 2024-07-05        | 116,428 | 116,644 | 12.9%                        | -0.2%                        |
| 28   | 2024-07-12        | 113,104 | 113,041 | -2.9%                        | 0.1%                         |
|      | Four week average | 112,641 | 106,038 | -                            | 6.2%                         |