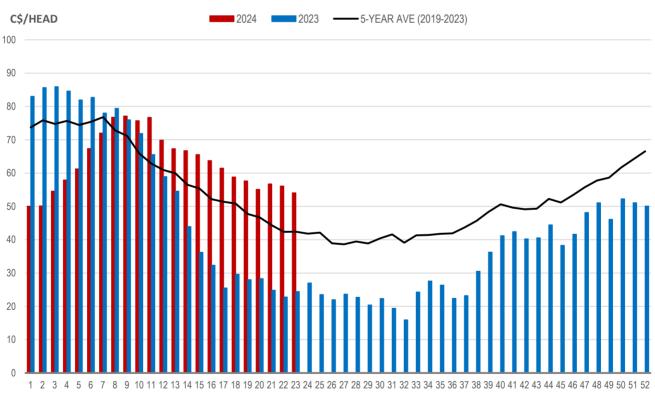

## Weaning Pigs (U.S. Total Composite Weighted Average Price per Head)

|                         | Formula and Cash<br>Low, US\$/Head | Formula and Cash<br>High, US\$/Head | Wtd Avg Price,<br>US\$/Head | Wtd Avg Price,<br>C\$/Head |
|-------------------------|------------------------------------|-------------------------------------|-----------------------------|----------------------------|
| Early Weaned (10-12 lb) | 28.00                              | 45.35                               | 39.34                       | 54.05                      |
| Feeder Pigs (40 lb)     | 56.00                              | 64.00                               | 59.79                       | 82.15                      |
| Source: USDA, AMS       |                                    |                                     |                             |                            |

EARLY WEANED PIGS (U.S. TOTAL COMPOSITE WEIGHTED AVERAGE PRICE PER HEAD) WEEKLY

WEEK

Source: USDA, AMS