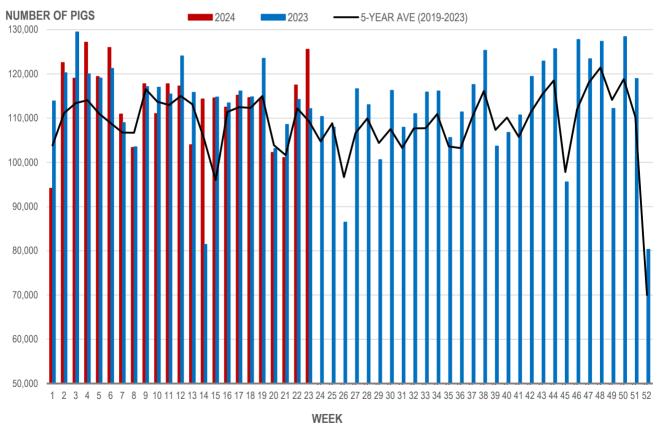

# Number of Pigs Processed by Major Processors

Source: Manitoba major processors.

#### NUMBER OF PIGS PROCESSED BY MAJOR PROCESSORS WEEKLY

Source: Manitoba major processors

| Week | Week ending date  | 2024   | 2023   | Change from<br>Previous Week | Change from<br>Previous Year |
|------|-------------------|--------|--------|------------------------------|------------------------------|
| 20   | 2024-05-17        | 105.51 | 102.88 | -0.7%                        | 2.6%                         |
| 21   | 2024-05-24        | 106.95 | 103.55 | 1.4%                         | 3.3%                         |
| 22   | 2024-05-31        | 105.93 | 103.49 | -1.0%                        | 2.4%                         |
| 23   | 2024-06-07        | 106.55 | 102.28 | 0.6%                         | 4.2%                         |
|      | Four week average | 106.24 | 103.05 | -                            | 3.1%                         |