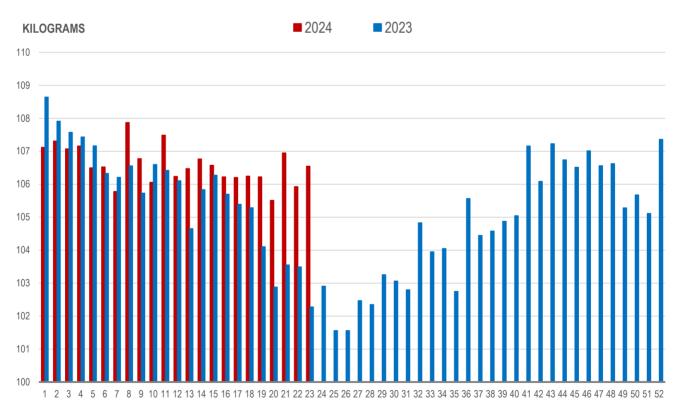

## Average Weight of Hogs Processed by Major Processors, Kg

Source: Manitoba major processors.

WEEK

Source: Manitoba major processors