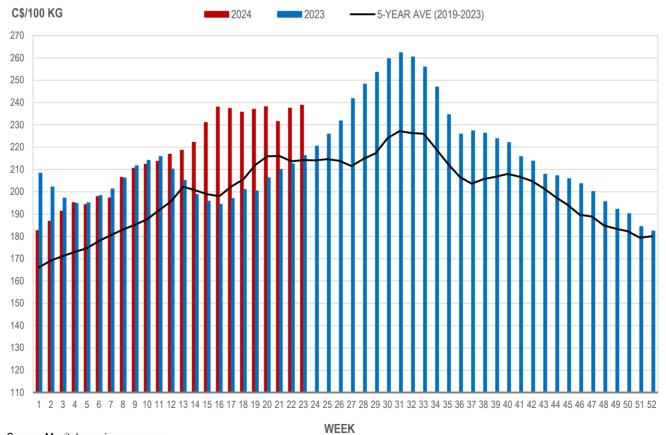

### All In Weights C\$/100 kg

| Week | Week ending date  | 2024   | 2023   | Change from<br>Previous Week | Change from<br>Previous Year |
|------|-------------------|--------|--------|------------------------------|------------------------------|
| 20   | 2024-05-17        | 251.16 | 217.25 | 0.8%                         | 15.6%                        |
| 21   | 2024-05-24        | 242.48 | 218.57 | -3.5%                        | 10.9%                        |
| 22   | 2024-05-31        | 249.97 | 223.04 | 3.1%                         | 12.1%                        |
| 23   | 2024-06-07        | 250.24 | 226.53 | 0.1%                         | 10.5%                        |
|      | Four week average | 248.46 | 221.35 | -                            | 12.3%                        |

# Index 100, C\$/100 kg

| Week | Week ending date  | 2024   | 2023   | Change from<br>Previous Week | Change from<br>Previous Year |
|------|-------------------|--------|--------|------------------------------|------------------------------|
| 20   | 2024-05-17        | 238.12 | 206.27 | 0.5%                         | 15.4%                        |
| 21   | 2024-05-24        | 231.47 | 210.05 | -2.8%                        | 10.2%                        |
| 22   | 2024-05-31        | 237.52 | 212.43 | 2.6%                         | 11.8%                        |
| 23   | 2024-06-07        | 238.77 | 216.21 | 0.5%                         | 10.4%                        |
|      | Four week average | 236.47 | 211.24 | -                            | 11.9%                        |

#### MANITOBA WEIGHTED AVERAGE INDEX 100 HOG PRICES WEEKLY

Source: Manitoba major processors

| Week | Week ending date  | 2024    | 2023    | Change from<br>Previous Week | Change from<br>Previous Year |
|------|-------------------|---------|---------|------------------------------|------------------------------|
| 20   | 2024-05-17        | 102,228 | 103,123 | -10.7%                       | -0.9%                        |
| 21   | 2024-05-24        | 101,075 | 108,566 | -1.1%                        | -6.9%                        |
| 22   | 2024-05-31        | 117,497 | 114,224 | 16.2%                        | 2.9%                         |
| 23   | 2024-06-07        | 125,566 | 112,154 | 6.9%                         | 12.0%                        |
|      | Four week average | 111,592 | 109,517 | -                            | 1.9%                         |