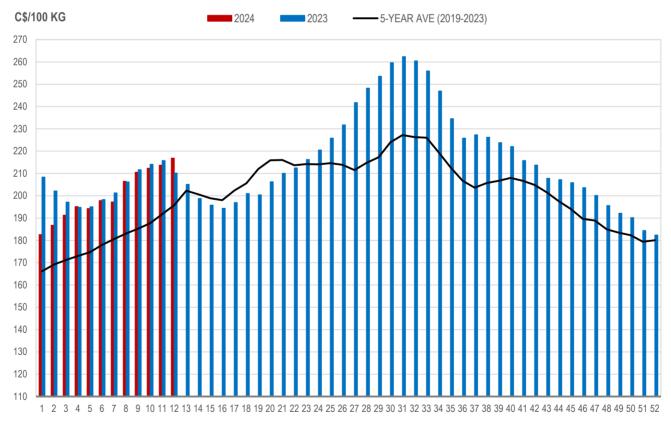

## All In Weights C\$/100 kg

| Week | Week ending date  | 2024   | 2023   | Change from<br>Previous Week | Change from<br>Previous Year |
|------|-------------------|--------|--------|------------------------------|------------------------------|
| 9    | 2024-03-01        | 221.29 | 222.09 | 2.3%                         | -0.4%                        |
| 10   | 2024-03-08        | 222.58 | 224.96 | 0.6%                         | -1.1%                        |
| 11   | 2024-03-15        | 224.74 | 226.55 | 1.0%                         | -0.8%                        |
| 12   | 2024-03-22        | 228.13 | 220.07 | 1.5%                         | 3.7%                         |
|      | Four week average | 224.19 | 223.42 | -                            | 0.3%                         |

Source: Manitoba major processors.

Index 100, C\$/100 kg

| Week | Week ending date  | 2024   | 2023   | Change from<br>Previous Week | Change from<br>Previous Year |
|------|-------------------|--------|--------|------------------------------|------------------------------|
| 9    | 2024-03-01        | 210.51 | 211.67 | 2.0%                         | -0.5%                        |
| 10   | 2024-03-08        | 212.34 | 214.10 | 0.9%                         | -0.8%                        |
| 11   | 2024-03-15        | 213.66 | 215.78 | 0.6%                         | -1.0%                        |
| 12   | 2024-03-22        | 216.81 | 210.16 | 1.5%                         | 3.2%                         |
|      | Four week average | 213.33 | 212.93 | -                            | 0.2%                         |

#### MANITOBA WEIGHTED AVERAGE INDEX 100 HOG PRICES WEEKLY

Source: Manitoba major processors