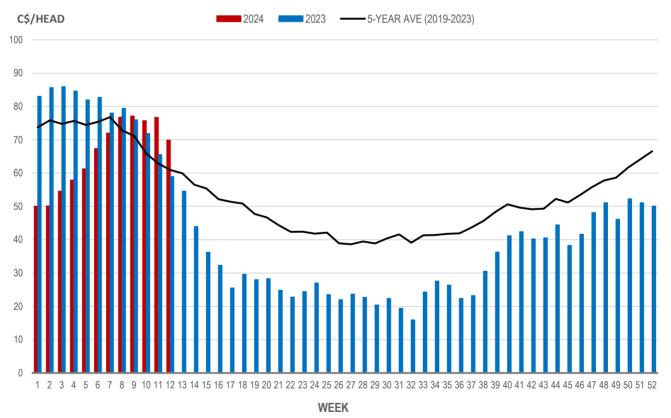

## Weaning Pigs (U.S. Total Composite Weighted Average Price per Head)

|                         | Formula and Cash<br>Low, US\$/Head | Formula and Cash<br>High, US\$/Head | Wtd Avg Price,<br>US\$/Head | Wtd Avg Price,<br>C\$/Head |
|-------------------------|------------------------------------|-------------------------------------|-----------------------------|----------------------------|
| Early Weaned (10-12 lb) | 40.00                              | 64.36                               | 51.42                       | 69.90                      |
| Feeder Pigs (40 lb)     | 85.00                              | 99.50                               | 94.21                       | 128.06                     |

Source: USDA, AMS

## EARLY WEANED PIGS (U.S. TOTAL COMPOSITE WEIGHTED AVERAGE PRICE PER HEAD) WEEKLY

Source: USDA, AMS