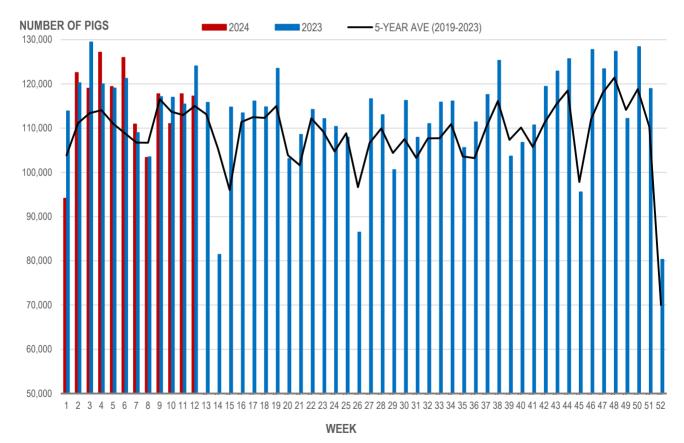

## **Number of Pigs Processed by Major Processors**

| Week | Week ending date  | 2024    | 2023    | Change from<br>Previous Week | Change from<br>Previous Year |
|------|-------------------|---------|---------|------------------------------|------------------------------|
| 9    | 2024-03-01        | 117,744 | 117,124 | 13.9%                        | 0.5%                         |
| 10   | 2024-03-08        | 111,012 | 116,982 | -5.7%                        | -5.1%                        |
| 11   | 2024-03-15        | 117,758 | 115,447 | 6.1%                         | 2.0%                         |
| 12   | 2024-03-22        | 117,252 | 124,046 | -0.4%                        | -5.5%                        |
|      | Four week average | 115,942 | 118,400 | -                            | -2.1%                        |

Source: Manitoba major processors.

#### NUMBER OF PIGS PROCESSED BY MAJOR PROCESSORS WEEKLY

Source: Manitoba major processors