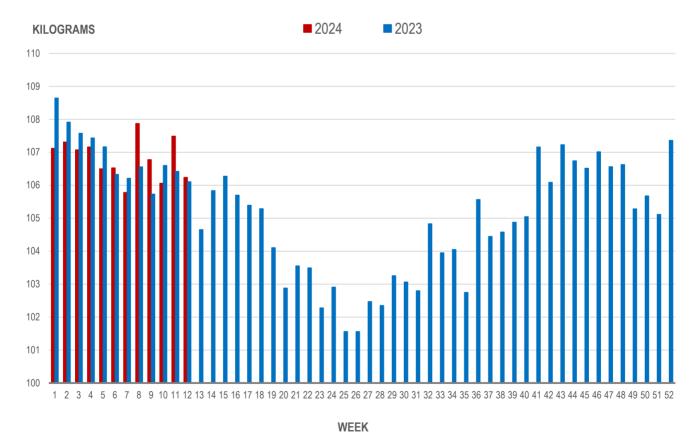

## Average Weight of Hogs Processed by Major Processors, Kg

| Week | Week ending date  | 2024   | 2023   | Change from<br>Previous Week | Change from<br>Previous Year |
|------|-------------------|--------|--------|------------------------------|------------------------------|
| 9    | 2024-03-01        | 106.78 | 105.73 | -1.0%                        | 1.0%                         |
| 10   | 2024-03-08        | 106.06 | 106.60 | -0.7%                        | -0.5%                        |
| 11   | 2024-03-15        | 107.49 | 106.42 | 1.3%                         | 1.0%                         |
| 12   | 2024-03-22        | 106.24 | 106.11 | -1.2%                        | 0.1%                         |
|      | Four week average | 106.64 | 106.21 | -                            | 0.4%                         |

Source: Manitoba major processors.

#### AVERAGE WEIGHT OF HOGS PROCESSED BY MAJOR PROCESSORS WEEKLY

Source: Manitoba major processors