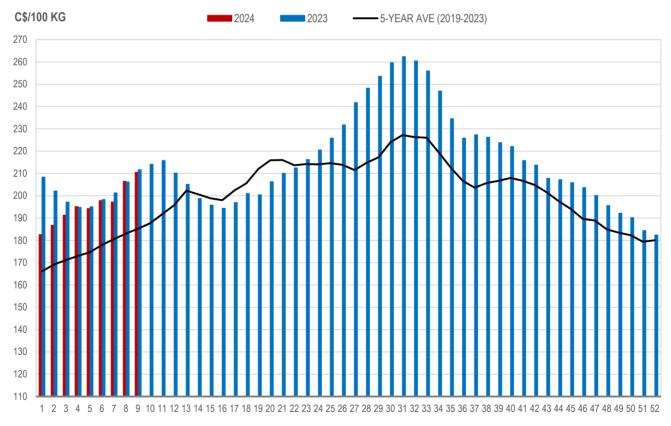

#### MANITOBA WEIGHTED AVERAGE INDEX 100 HOG PRICES WEEKLY

Source: Manitoba major processors

## All In Weights C\$/100 kg

| Week | Week ending date  | 2024   | 2023   | Change from<br>Previous Week | Change from<br>Previous Year |
|------|-------------------|--------|--------|------------------------------|------------------------------|
| 6    | 2024-02-09        | 207.08 | 208.40 | 1.3%                         | -0.6%                        |
| 7    | 2024-02-16        | 208.23 | 212.61 | 0.6%                         | -2.1%                        |
| 8    | 2024-02-23        | 216.35 | 216.21 | 3.9%                         | 0.1%                         |
| 9    | 2024-03-01        | 221.29 | 222.09 | 2.3%                         | -0.4%                        |
|      | Four week average | 213.24 | 214.83 | -                            | -0.7%                        |

Source: Manitoba major processors.

Index 100, C\$/100 kg

| Week | Week ending date  | 2024   | 2023   | Change from<br>Previous Week | Change from<br>Previous Year |
|------|-------------------|--------|--------|------------------------------|------------------------------|
| 6    | 2024-02-09        | 197.81 | 198.30 | 1.8%                         | -0.2%                        |
| 7    | 2024-02-16        | 197.23 | 201.27 | -0.3%                        | -2.0%                        |
| 8    | 2024-02-23        | 206.46 | 206.21 | 4.7%                         | 0.1%                         |
| 9    | 2024-03-01        | 210.51 | 211.67 | 2.0%                         | -0.5%                        |
|      | Four week average | 203.00 | 204.36 | -                            | -0.7%                        |