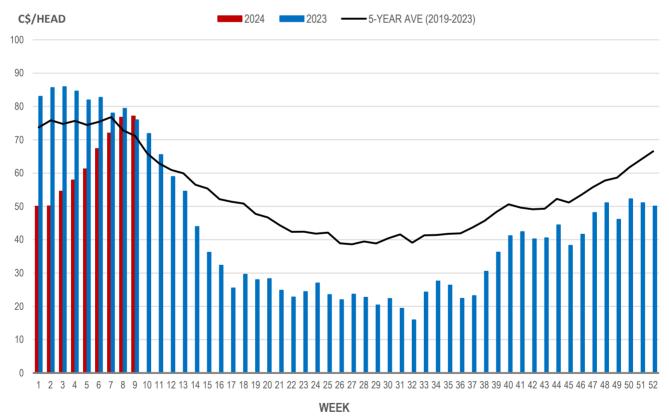

## EARLY WEANED PIGS (U.S. TOTAL COMPOSITE WEIGHTED AVERAGE PRICE PER HEAD) WEEKLY

Source: USDA, AMS

## Weaning Pigs (U.S. Total Composite Weighted Average Price per Head)

|                         | Formula and Cash<br>Low, US\$/Head | Formula and Cash<br>High, US\$/Head | Wtd Avg Price,<br>US\$/Head | Wtd Avg Price,<br>C\$/Head |
|-------------------------|------------------------------------|-------------------------------------|-----------------------------|----------------------------|
| Early Weaned (10-12 lb) | 43.00                              | 68.47                               | 56.85                       | 77.11                      |
| Feeder Pigs (40 lb)     | 72.00                              | 100.00                              | 85.45                       | 115.90                     |