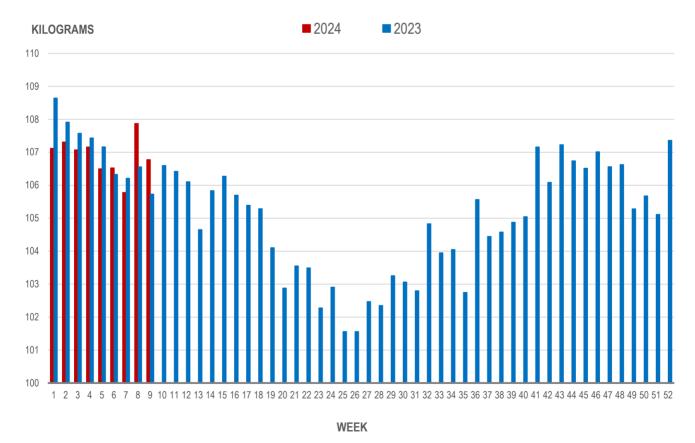

#### AVERAGE WEIGHT OF HOGS PROCESSED BY MAJOR PROCESSORS WEEKLY

Source: Manitoba major processors

## Average Weight of Hogs Processed by Major Processors, Kg

| Week | Week ending date  | 2024   | 2023   | Change from<br>Previous Week | Change from<br>Previous Year |
|------|-------------------|--------|--------|------------------------------|------------------------------|
| 6    | 2024-02-09        | 106.52 | 106.33 | 0.0%                         | 0.2%                         |
| 7    | 2024-02-16        | 105.78 | 106.21 | -0.7%                        | -0.4%                        |
| 8    | 2024-02-23        | 107.87 | 106.56 | 2.0%                         | 1.2%                         |
| 9    | 2024-03-01        | 106.78 | 105.73 | -1.0%                        | 1.0%                         |
|      | Four week average | 106.74 | 106.21 | -                            | 0.5%                         |