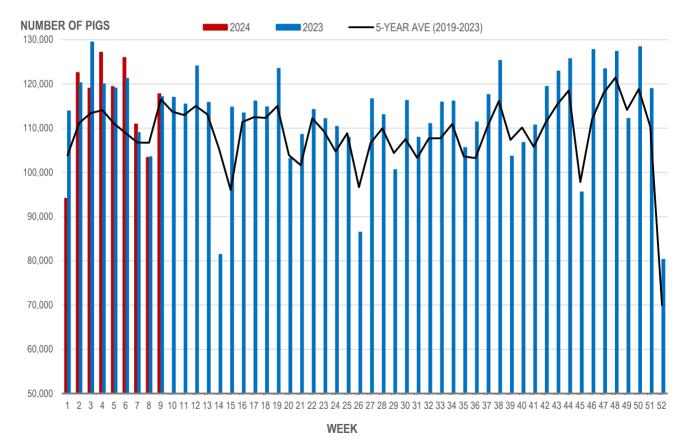

#### NUMBER OF PIGS PROCESSED BY MAJOR PROCESSORS WEEKLY

Source: Manitoba major processors

## **Number of Pigs Processed by Major Processors**

| Week | Week ending date  | 2024    | 2023    | Change from<br>Previous Week | Change from<br>Previous Year |
|------|-------------------|---------|---------|------------------------------|------------------------------|
| 6    | 2024-02-09        | 125,964 | 121,230 | 5.5%                         | 3.9%                         |
| 7    | 2024-02-16        | 110,924 | 108,963 | -11.9%                       | 1.8%                         |
| 8    | 2024-02-23        | 103,375 | 103,505 | -6.8%                        | -0.1%                        |
| 9    | 2024-03-01        | 117,744 | 117,124 | 13.9%                        | 0.5%                         |
|      | Four week average | 114,502 | 112,706 | -                            | 1.6%                         |