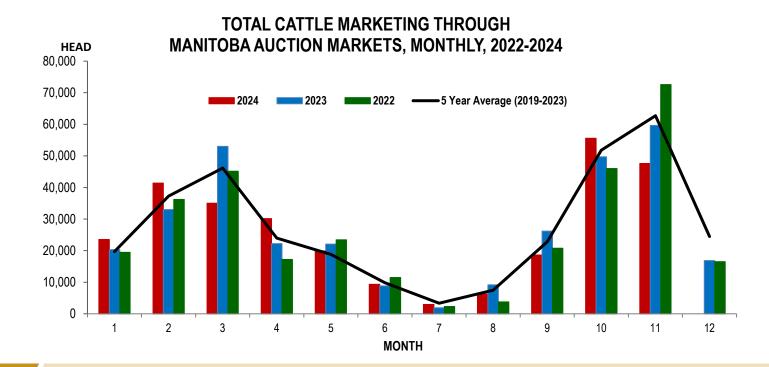

## Cattle, Feeders and Calves Sold Through Manitoba Auction Markets

Number of Total Cattle, Feeders and Calves Sold<sup>a</sup> Through Manitoba Auction Markets, 2022-2024 (monthly and year-to-date total)

|           | Total Cattle Sold in November |        |        |                     | Total Cattle Sold (January to November) |                             |                             |                     |
|-----------|-------------------------------|--------|--------|---------------------|-----------------------------------------|-----------------------------|-----------------------------|---------------------|
|           | 2024                          | 2023   | 2022   | 2024/2023<br>change | 2024<br>Cumulative<br>Total             | 2023<br>Cumulative<br>Total | 2022<br>Cumulative<br>Total | 2024/2023<br>change |
| Ashern    | 5,774                         | 8,760  | 10,773 | -34%                | 31,425                                  | 36,830                      | 34,870                      | -15%                |
| Brandon   | 4,316                         | 3,177  | 8,372  | 36%                 | 23,295                                  | 27,611                      | 35,427                      | -16%                |
| Gladstone | 5,204                         | 8,454  | 6,674  | -38%                | 33,259                                  | 34,234                      | 25,721                      | -3%                 |
| Grunthal  | 3,751                         | 3,564  | 4,851  | 5%                  | 20,050                                  | 20,246                      | 24,107                      | -1%                 |
| Killarney | 5,749                         | 6,980  | 6,807  | -18%                | 31,669                                  | 32,697                      | 30,002                      | -3%                 |
| Ste Rose  | 7,299                         | 10,460 | 10,188 | -30%                | 50,951                                  | 50,778                      | 48,608                      | 0%                  |
| Virden    | 10,709                        | 11,376 | 16,314 | -6%                 | 69,804                                  | 69,523                      | 65,442                      | 0%                  |
| Winnipeg  | 4,820                         | 6,855  | 8,585  | -30%                | 29,830                                  | 34,174                      | 34,157                      | -13%                |
| TOTAL     | 47,622                        | 59,626 | 72,564 | -20%                | 290,283                                 | 306,093                     | 298,334                     | -5%                 |